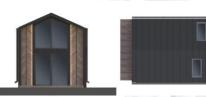

# STEELHOUS MTB SEVEN

#### **Parameters:**

HOUSE AREA: 120 sqm with a garage

**HOUSE DIMENSIONS - EXTERNAL:** 

**WIDTH:** 6,16 m

**LENGTH:** 10,86 m

**HEIGHT:** 7,13 m

ROOF ANGLE: 45°

STEELHOUS MTB SEVEN is one of our largest models, with a total area of 120 sqm. Its most characteristic feature is the large glazing that covers almost the entire gable wall. The entire house is modeled on a very popular barn. Large patio doors leading to the garden hide a spacious living room with a kitchenette. The layout of the rooms allows you to find 4 bedrooms and two bathrooms. The largest, glass bedroom on the first floor gives this house an amazing atmosphere. A spacious bathroom with the possibility of installing a bathtub and shower, and a smaller bathroom downstairs. That's all you can get by buying the selected model. The non-standard house design allows you to arrange it in any style. The façade is made of the highest quality sheet metal.