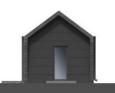

### STEELHOUS MTB ONE

#### **Parameters:**

HOUSE AREA: 35 sgm with a mezzanine 15 sgm

**HOUSE DIMENSIONS - EXTERNAL** 

**WIDTH:** 4,94 m

LENGTH: 6,91 m

**HEIGHT**: 4,92 m

**ROOF ANGLE: 18°** 

The **STEELHOUS MTB** One model is a combination of elegance and functionality. It is a house with an area of 35 sqm. A large terrace window makes the entire living room filled with sunlight, and its location allows for a comfortable exit to the garden. The house has a mezzanine that can be converted into a bedroom. This will allow you to separate the day zone from the night zone, without the need to add additional square meters. A stylish terrace canopy is an optional extra it allows not only to obtain a bit of shade on sunny days, but also adds charm and attractiveness. MTB One is a timeless model that always matches the surrounding climate. It allows us to be multifunctional in a relatively small space.