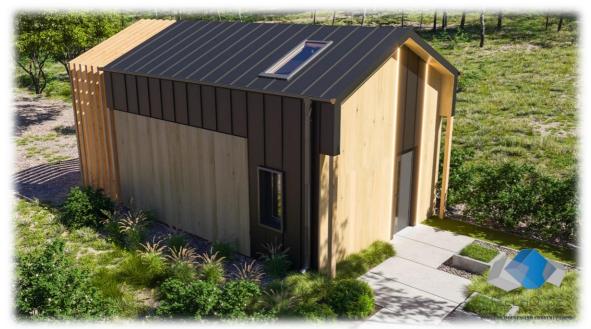

### STEELHOUS MTB ONE

#### **Parameters:**

HOUSE AREA: 35 sgm with a mezzanine 15 sgm

**HOUSE DIMENSIONS - EXTERNAL** 

**WIDTH:** 4,94 m

LENGTH: 6,91 m

**HEIGHT**: 4,92 m

**ROOF ANGLE: 18°** 

The **STEELHOUS MTB** One model is a combination of elegance and functionality. It is a house with an area of 35 sqm. A large terrace window makes the entire living room filled with sunlight, and its location allows for a comfortable exit to the garden. The house has a mezzanine that can be converted into a bedroom. This will allow you to separate the day zone from the night zone, without the need to add additional square meters. A stylish terrace canopy is an optional extra it allows not only to obtain a bit of shade on sunny days, but also adds charm and attractiveness. MTB One is a timeless model that always matches the surrounding climate. It allows us to be multifunctional in a relatively small space.