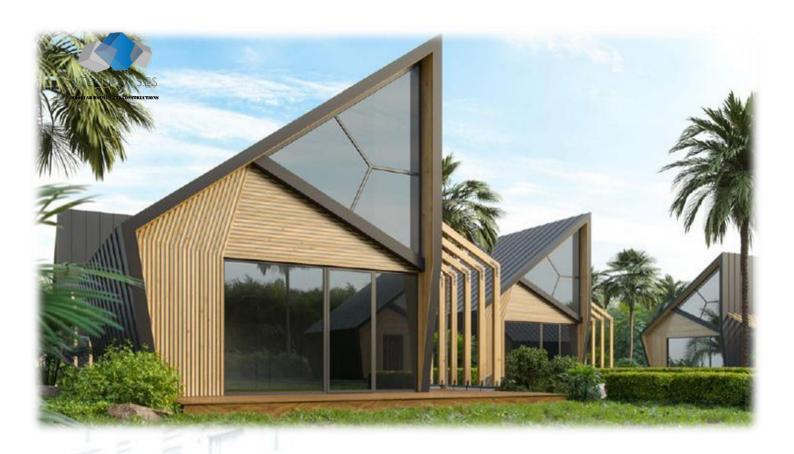

### STEELHOUS MTB A soon

#### **Parameters:**

HOUSE AREA: 20 sqm with a mezzanine 9 sqm

WIDTH: soon

LENGTH: soon

**HEIGHT:** soon

ROOF ANGLE: soon

STTEELHOUS MTB A is a combination of unique design and multifunctionality. Created for those who like modern solutions. It impresses with its unusual shape and timeless anthracite facade. On an area of just 20 sqm, we found a place for a living room, kitchen, bathroom and bedrooms. Entering the main entrance, you can be enchanted by the stylishly furnished living room with a kitchenette. It is the heart of the home. On the ground floor, behind the door, there is a compatible bathroom with space for a shower cabin. To move to an atmospheric bedroom, just go up the stairs leading up. The most important feature of the mezzanine is the floor-to-ceiling glazed wall that captivates with its appearance. Every morning with the rising sun and every evening with a view of the stars is something unforgettable.