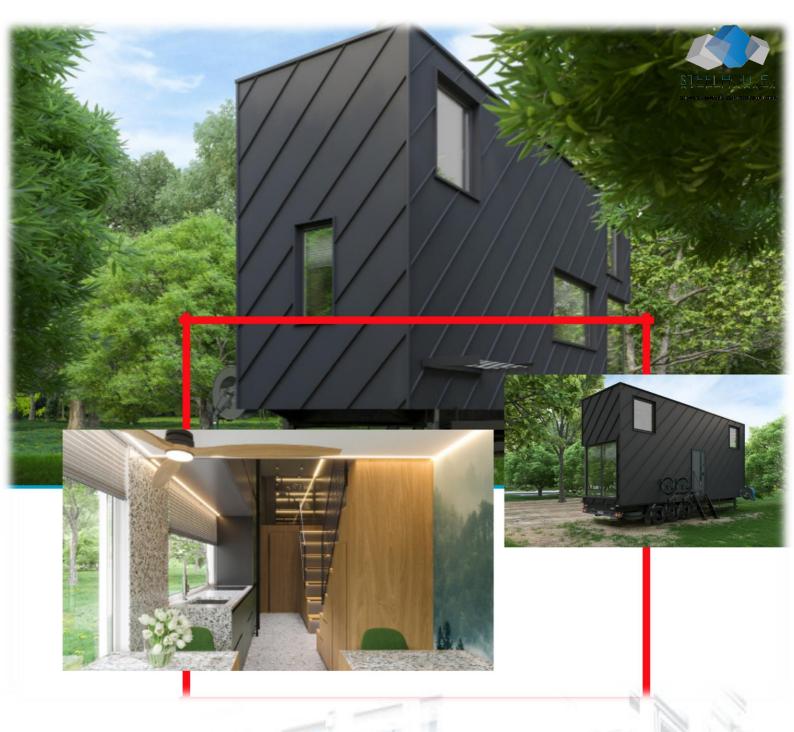

### STEELHOUS MTB T

#### **Parameters:**

HOUSE AREA: 20 SQM fully equipped

**HOUSE DIMENSIONS - EXTERNAL:** 

**WIDTH:** 2,30 m

**LENGTH:** 5,96 m

**HEIGHT:** 2,54 m

**ROOF ANGLE: 5°** 

STEELHOUS MTB T is a small, compact house with an area of 20 sqm. This is our first fully featured model. It has an additional, pull-out bedroom with an area of 5 m. It is equipped with a 32-inch Samsung TV, a metal bunk bed, a double bed with a sliding function, a TV cabinet, a large wardrobe, kitchenette, bed linen, towels, toilet paper, hammock, lamps, small household appliances and a fully equipped bathroom. Therefore, there is no need to select additional options for this model, because it is possible to live in it immediately after transport. The façade is anthracite colored. It is a color that will always be in fashion and will ensure an elegant appearance of the building. A stylish awning gives shade on the terrace on hot, sunny days. The charming decor and every detail make it unnoticeable on how small we are.