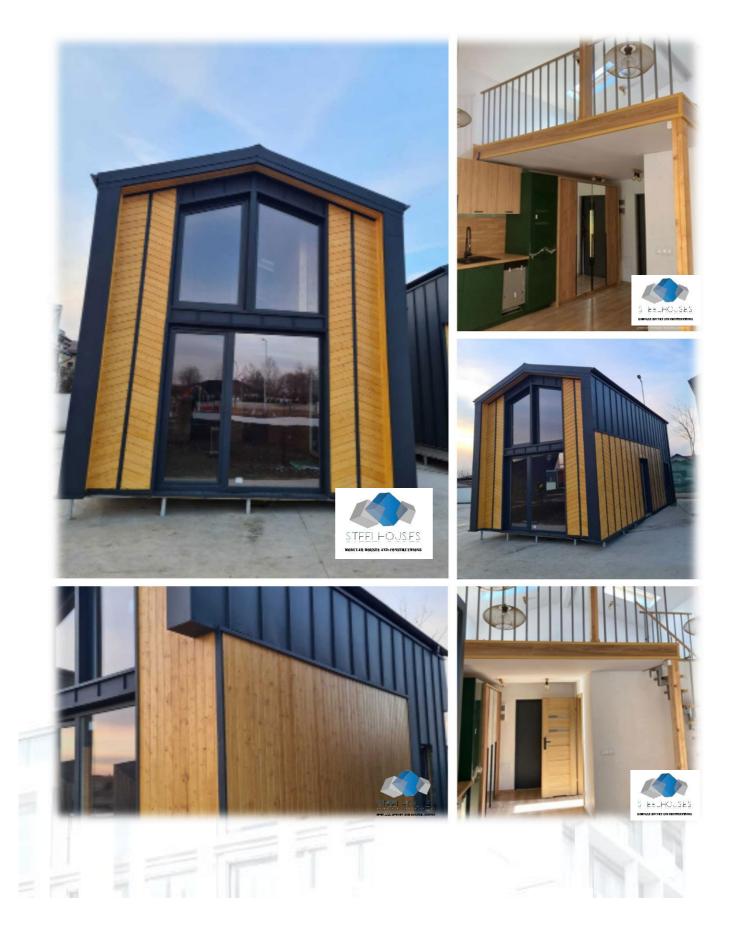

### STEELHOUS MTB ONE

#### **Parameters:**

HOUSE AREA: 35 sgm with a mezzanine 15 sgm

**HOUSE DIMENSIONS - EXTERNAL** 

**WIDTH:** 4,94 m

LENGTH: 6,91 m

**HEIGHT**: 4,92 m

**ROOF ANGLE: 18°** 

The **STEELHOUS MTB** One model is a combination of elegance and functionality. It is a house with an area of 35 sqm. A large terrace window makes the entire living room filled with sunlight, and its location allows for a comfortable exit to the garden. The house has a mezzanine that can be converted into a bedroom. This will allow you to separate the day zone from the night zone, without the need to add additional square meters. A stylish terrace canopy is an optional extra it allows not only to obtain a bit of shade on sunny days, but also adds charm and attractiveness. MTB One is a timeless model that always matches the surrounding climate. It allows us to be multifunctional in a relatively small space.