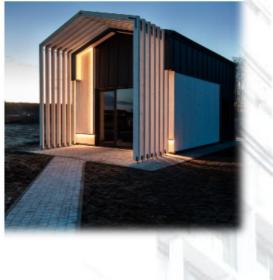

### STEELHOUS MTB 15 soon

#### **Parameters:**

HOUSE AREA: 15 SQM

**HOUSE DIMENSIONS - EXTERNAL:** 

WIDTH: soon

LENGTH: soon

**HEIGHT:** soon

ROOF ANGLE: soon

The **STEELHOUS MTB 15** is a delightful little house measuring **15 sqm**. And what is the most delightful about it? Its unconventional construction. The design of the building allows us to break away from reality. It creates the impression of expensive and exclusive. The slants of the house give it a modern look, and large windows on almost the entire wall not only illuminate but also optically enlarge the house. Made for those who don't like boredom. It combines modernity with functionality. It allows you to separate the day zone from the night zone. A transparent living room with a kitchenette is the place that makes the greatest impression in this model. MTB 15 - let yourself be surprised.