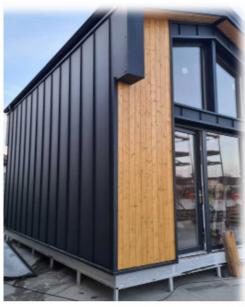

### STEELHOUS MTB 30 soon

#### **Parameters:**

HOUSE AREA: 30 SQM

**HOUSE DIMENSIONS - EXTERNAL:** 

WIDTH: soon

**LENGTH:** soon

**HEIGHT:** soon

ROOF ANGLE: soon

STEELHOUS MTB 30 is of interest to everyone. A house with an area of 30 sqm is just what you are looking for. The modern look definitely distinguishes it from other models. The subtle pergola above the main entrance gives it charisma and uniqueness. The arrangement of the rooms allows you to easily separate a space for an atmospheric bedroom, an open living room with a functional kitchenette, as well as a stylish bathroom that meets the highest standards. The façade is partly made of sheet metal and partly made of wood - a great combination that will be remembered for a long time. Everything is made of the highest quality raw materials and materials. This house in the accompaniment of greenery will make you never want to leave it again.