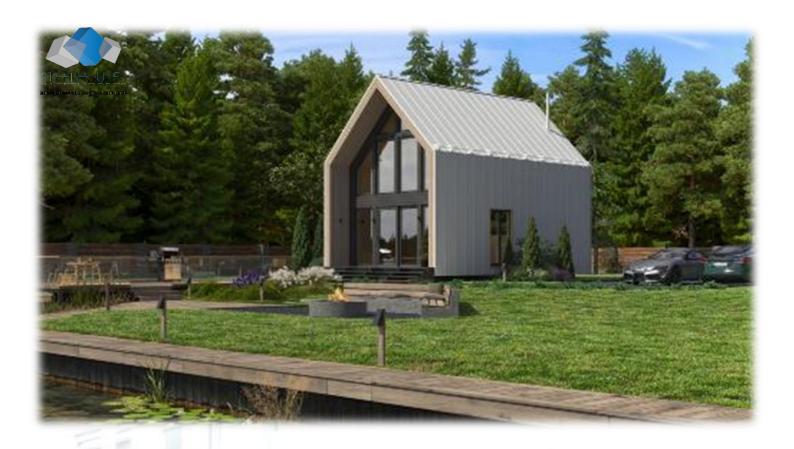

### STEELHOUS MTB ONE

#### **Parameters:**

HOUSE AREA: 35 sgm with a mezzanine 15 sgm

**HOUSE DIMENSIONS - EXTERNAL** 

**WIDTH:** 4,94 m

LENGTH: 6,91 m

**HEIGHT**: 4,92 m

**ROOF ANGLE: 18°** 

The **STEELHOUS MTB** One model is a combination of elegance and functionality. It is a house with an area of 35 sqm. A large terrace window makes the entire living room filled with sunlight, and its location allows for a comfortable exit to the garden. The house has a mezzanine that can be converted into a bedroom. This will allow you to separate the day zone from the night zone, without the need to add additional square meters. A stylish terrace canopy is an optional extra it allows not only to obtain a bit of shade on sunny days, but also adds charm and attractiveness. MTB One is a timeless model that always matches the surrounding climate. It allows us to be multifunctional in a relatively small space.