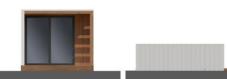

## STEELHOUS MTB MARINA MORULE

### **Parameters:**

HOUSE AREA: 34,86 sqm

**HOUSE DIMENSIONS - EXTERNAL:** 

**WIDTH:** 4,20 m

LENGTH: 8,24 m

**HEIGHT:** 3,04 m

**ROOF ANGLE**: 5°

STEELHOUS MARINA MODULE is a modern, all-year-round modular house with an area of 35 sqm. A mobile structure based on a steel skeleton in combination with Scandinavian wood creates a product of the highest quality. Despite the relatively small size, in our houses it is impossible to feel that you are in a mobile or holiday building. The interior height of 250 cm, weight and stability provide comfort comparable to a top-quality hotel room. The Marina module is significantly different from Dutch houses or wooden summer houses. The convenient arrangement of the rooms allows us to obtain a place for a glazed living room with a kitchenette, a comfortable bedroom area and a functional bathroom.