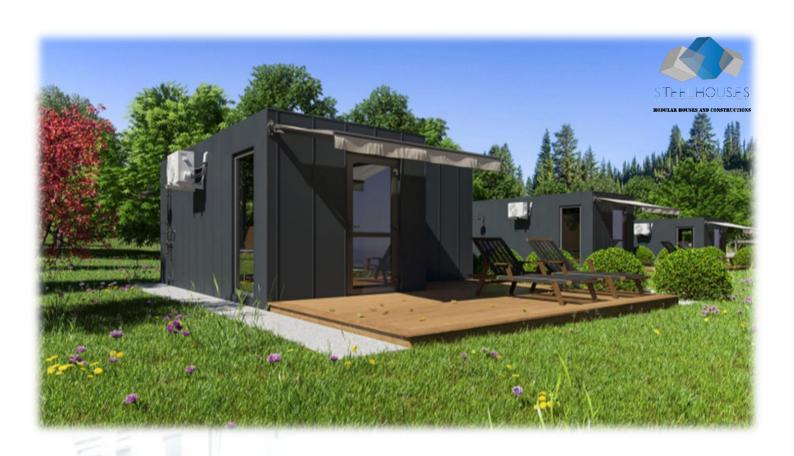

### **Parameters:**

HOUSE AREA: individual

**HOUSE DIMENSIONS - EXTERNAL:** 

WIDTH: individual

LENGTH: individual

**HEIGHT:** individual

ROOF ANGLE: n/a

STEELHOUS UNIVERSAL SERIES is a series of buildings designed to meet your needs. A small area is imperceptible through the glazing of almost every wall. The elegant appearance of the facade makes it fit perfectly into any surroundings. It is up to you how you want to use it. Sauna, garage, changing room or office? No problem. A universal solution for non-universal ideas.