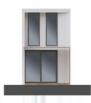

### STEELHOUS MTB ONE

#### **Parameters:**

HOUSE AREA: 35 sgm with a mezzanine 15 sgm

**HOUSE DIMENSIONS - EXTERNAL** 

**WIDTH:** 4,94 m

LENGTH: 6,91 m

**HEIGHT**: 4,92 m

**ROOF ANGLE: 18°** 

The **STEELHOUS MTB** One model is a combination of elegance and functionality. It is a house with an area of 35 sqm. A large terrace window makes the entire living room filled with sunlight, and its location allows for a comfortable exit to the garden. The house has a mezzanine that can be converted into a bedroom. This will allow you to separate the day zone from the night zone, without the need to add additional square meters. A stylish terrace canopy is an optional extra it allows not only to obtain a bit of shade on sunny days, but also adds charm and attractiveness. MTB One is a timeless model that always matches the surrounding climate. It allows us to be multifunctional in a relatively small space.