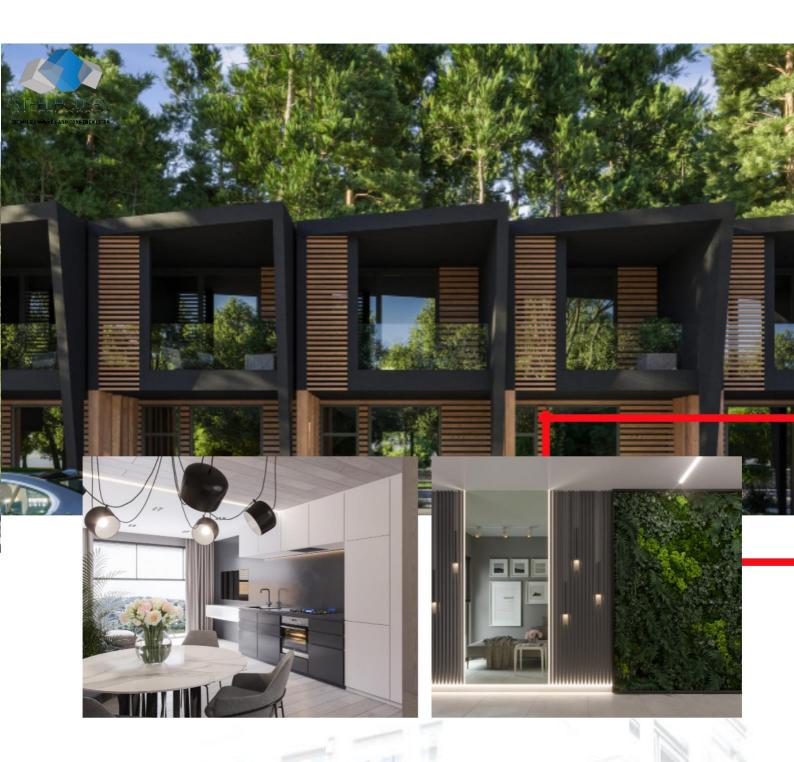

## STEELHOUS MTB ROW HOUSE

### **Parameters:**

HOUSE AREA: 98 sgm

**HOUSE DIMENSIONS - EXTERNAL:** 

**WIDTH:** 4,17 m

**LENGTH:** 13,06 m

**HEIGHT:** 6,40 m

ROOF ANGLE: n/a

STEELHOUS ROW HOUSE is a spacious terraced house. Most often sold in two storeys. The lower module provides easy access to the terrace through large balcony doors, while the upper one is decorated with a balcony with an additional area of 6.5 sqm. Each module has an area of 53 sqm, which allows us to easily arrange space for a living room, kitchen, bedrooms and a bathroom. By combining two modules, we can get a large 106 sqm apartment, or divide it into two separate apartments. The ceiling is 63 cm thick, which means that in the case of two separate apartments, comfortable sound proofing is provided. The assembly of the terraced house only takes about two hours. The standard of the module depends on the customer's decision, we can deliver it even fully equipped. The order is required to be placed on at least five two-story floors.