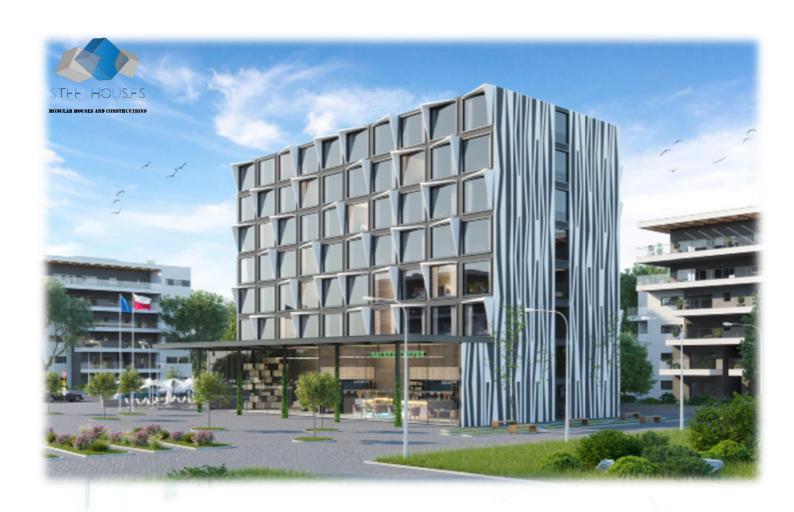

## STEELHOUS MTB HOTEL MODULE

### **Parameters:**

HOUSE AREA: 28 SQM

**HOUSE DIMENSIONS - EXTERNAL:** 

WIDTH OF A SINGLE MODULE: 3,74 m

**LENGTH OF A SINGLE MODULE:** 6,94 m

**HEIGHT OF A SINGLE MODULE:** 3,20 m

ROOF ANGLE: n/a

THE HOUSE IS FOR YEAR-ROUND USE.

STEELHOUS HOTEL MODULE as a facility from ready-made hotel room modules. They offer every standard, from simple hotel rooms, staff rooms to the five-star ones. Our most delightful project is the Dubai room. The standard of this facility exceeds the classification of hotel stars. It is equipped with, among other things, automatic opening and closing of doors and intelligent control of almost all devices. It houses a bedroom, relaxation, bathroom and kitchen area. In addition, it provides excellent acoustic comfort. A great solution in the construction of modular hotels is a double module separated by a corridor that connects subsequent sections. All materials used to build our modules are of the highest quality only. The equipment is adapted to intensive use by tenants.