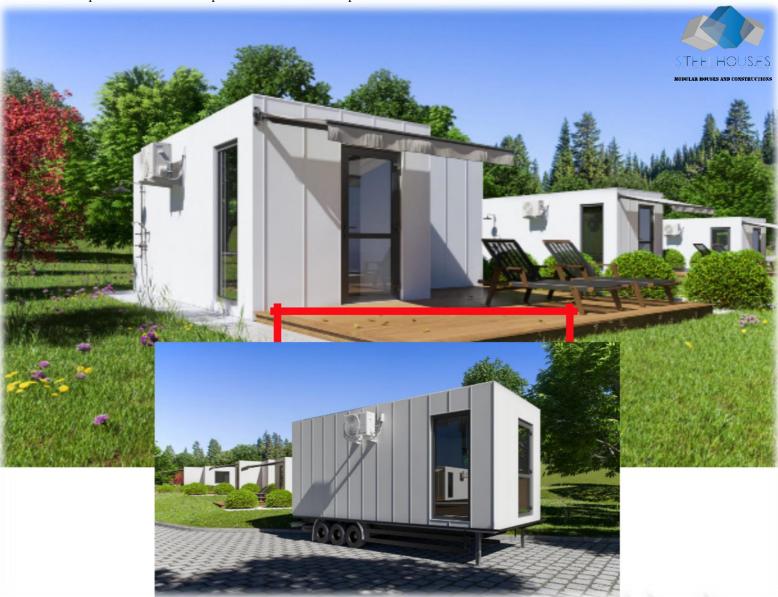

# STEELHOUS MTB TINY HOUSE

#### **Parameters:**

HOUSE AREA: 33,6 sqm

HOUSE DIMENSIONS - EXTERNAL:

**WIDTH:** 3,8 m

**LENGTH:** 10,5 m

HEIGHT: 3,2 m

**ROOF ANGLE: 18°** 

STEELHOUS TINY HOUSE is a modular house with a modern look and an area of 33 sqm. It will be perfect not only as a summer house, but also as a year-round house. The fully mobile design will allow us not to stop in one place. It will be perfect for those who like changes. In a small space, we have a vestibule, a spacious living room with a kitchenette, a functional bathroom and a cozy bedroom. It is a model that also offers the highest quality interior fittings, such as: a kitchenette, equipped with a bakery, refrigerator, cooker hood, induction hob and sink. The bathroom is equipped with a shower cubicle, wall cabinets, ladder radiator, washbasin, toilet, towel hangers and tiles on the floor and walls. The atmospheric bedroom has a double bedroom with a comfortable mattress, two bedside tables, a chest of drawers and a matching modern chandelier. The living room is equipped with a large wardrobe, TV stand, fold-out sofa and wall shelves. Large windows in almost every room provide excellent lighting for the house. The façade, partly made of sheet metal and partly made of wood, also gives it a unique look.