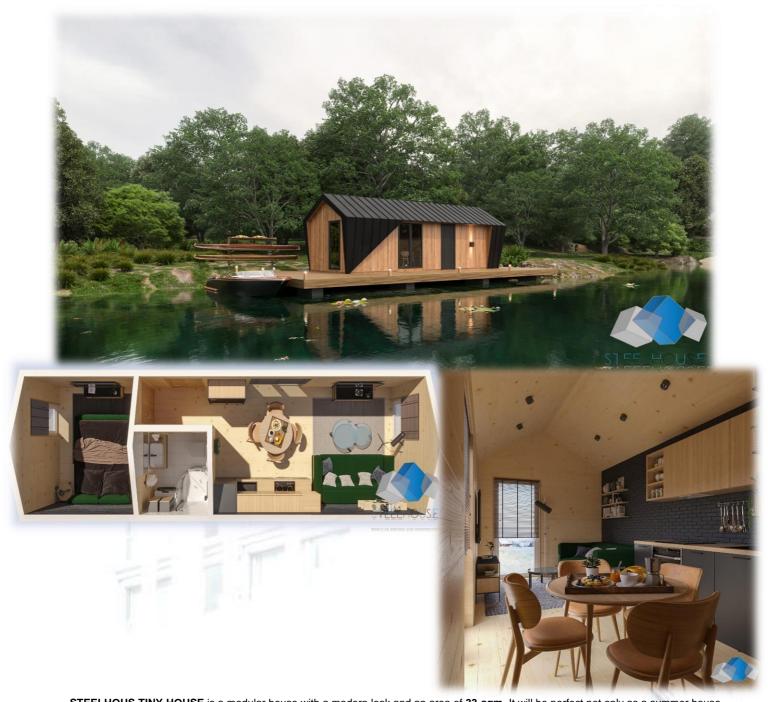

# STEELHOUS MTB TINY HOUSE

#### **Parameters:**

HOUSE AREA: 33,6 sqm

HOUSE DIMENSIONS - EXTERNAL:

**WIDTH:** 3,8 m

**LENGTH:** 10,5 m

HEIGHT: 3,2 m

**ROOF ANGLE: 18°** 

STEELHOUS TINY HOUSE is a modular house with a modern look and an area of 33 sqm. It will be perfect not only as a summer house, but also as a year-round house. The fully mobile design will allow us not to stop in one place. It will be perfect for those who like changes. In a small space, we have a vestibule, a spacious living room with a kitchenette, a functional bathroom and a cozy bedroom. It is a model that also offers the highest quality interior fittings, such as: a kitchenette, equipped with a bakery, refrigerator, cooker hood, induction hob and sink. The bathroom is equipped with a shower cubicle, wall cabinets, ladder radiator, washbasin, toilet, towel hangers and tiles on the floor and walls. The atmospheric bedroom has a double bedroom with a comfortable mattress, two bedside tables, a chest of drawers and a matching modern chandelier. The living room is equipped with a large wardrobe, TV stand, fold-out sofa and wall shelves. Large windows in almost every room provide excellent lighting for the house. The façade, partly made of sheet metal and partly made of wood, also gives it a unique look.