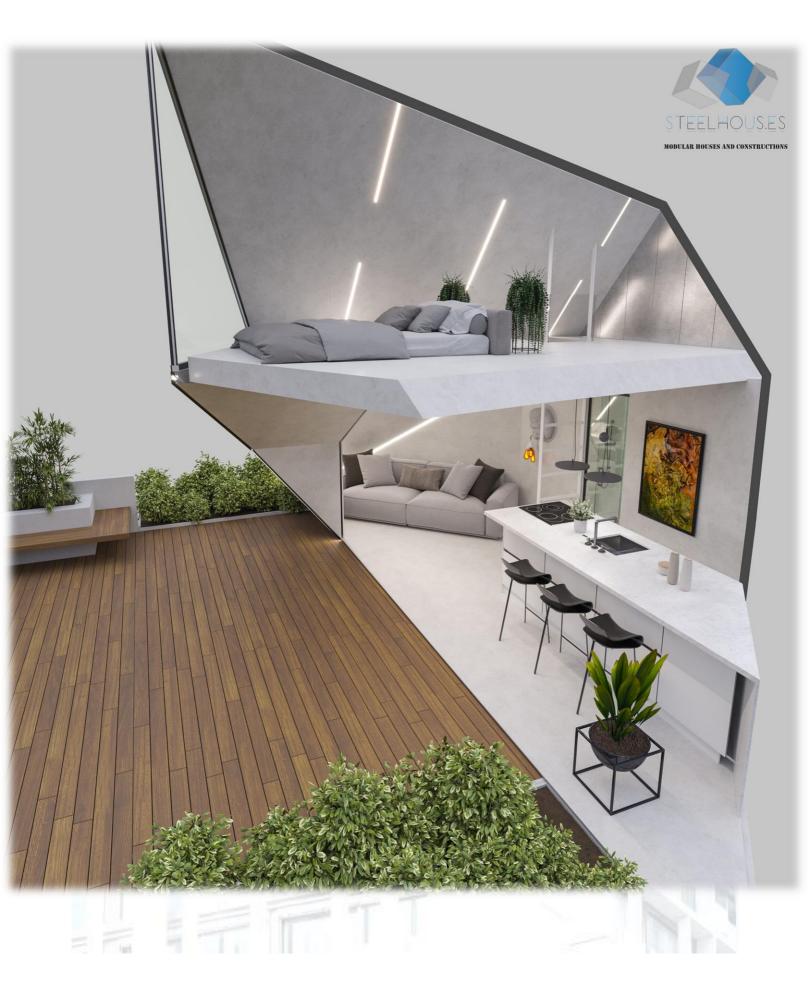

### STEELHOUS MTB ONE

#### **Parameters:**

HOUSE AREA: 35 sgm with a mezzanine 15 sgm

**HOUSE DIMENSIONS - EXTERNAL** 

**WIDTH:** 4,94 m

LENGTH: 6,91 m

**HEIGHT**: 4,92 m

**ROOF ANGLE: 18°** 

The **STEELHOUS MTB** One model is a combination of elegance and functionality. It is a house with an area of 35 sqm. A large terrace window makes the entire living room filled with sunlight, and its location allows for a comfortable exit to the garden. The house has a mezzanine that can be converted into a bedroom. This will allow you to separate the day zone from the night zone, without the need to add additional square meters. A stylish terrace canopy is an optional extra it allows not only to obtain a bit of shade on sunny days, but also adds charm and attractiveness. MTB One is a timeless model that always matches the surrounding climate. It allows us to be multifunctional in a relatively small space.