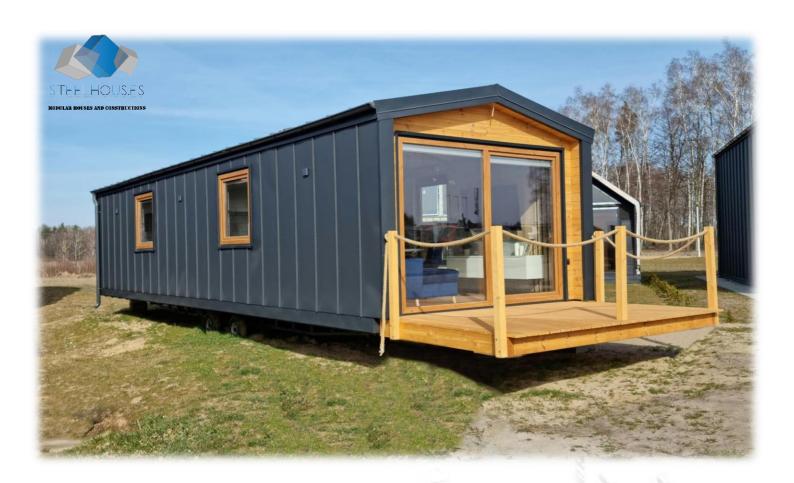

## STEELHOUS MTB MOBILE HOME L

### **Parameters:**

HOUSE AREA: 40 SQM

**HOUSE DIMENSIONS - EXTERNAL:** 

WIDTH: 4 m

LENGTH: 10 m

HEIGHT: 3,55 m

ROOF ANGLE: 10°

STEELHOUS MOBILE HOME L, commonly known as a Dutch woman. However, due to its timeless appearance, it definitely stands out from the rest of its "brothers". Mobile home with an area of 40 sqm surprises not only with its appearance, but also well-thought-out arrangement of the rooms. In a small space, there is a place for a well-lit living room with a kitchenette, two comfortable bedrooms with four sleeping places, a functional vestibule and a bathroom. The building has been equipped, and its interior includes: a kitchenette with all the necessary appliances such as an oven, fridge, cooker hood, induction hob, dishwasher and sink. Bathroom with fitted shower cubicle, toilet, ladder radiator and wall cabinets. The floor is covered with vinyl panels, and on the walls there is a monolith, imitating travertine. The master bedroom has a double bed and the second bedroom has two single beds. The entire building is well-lit thanks to the highest-quality windows in each room.