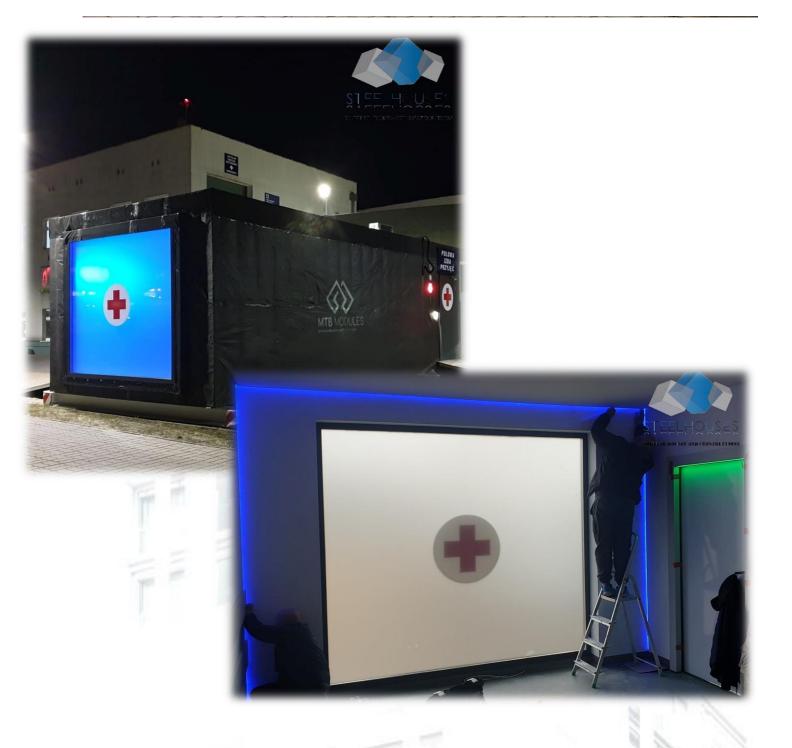

# STEELHOUS MTB MEDICAL MODULE

### **Parameters:**

HOUSE AREA: 35 SQM

**HOUSE DIMENSIONS - EXTERNAL:** 

**WIDTH:** 4,00 m

LENGTH: 9,51 m

**HEIGHT:** 3,19 m

ROOF ANGLE: n/a

THE HOUSE IS FOR YEAR-ROUND USE.

STEELHOUS MEDICAL MODULE is a module that was created to meet the needs of the pandemic that is about to begin and it has fulfilled its task in 100%. Certificated. The offered model meets all the standards of the medical facility and is fireproof. We insulated the module, so its heat transmittance is relatively low. The water system is installed in the walls of the building with the possibility of heating water through an electric heater. The facility is equipped with two ramps enabling the movement of wheelchairs. Installation of the entire facility takes an average of 60 minutes. It has a pre-programmed voice information system, which works unattended after the module is installed at its destination. The entrance to the building is controlled according to the management system.