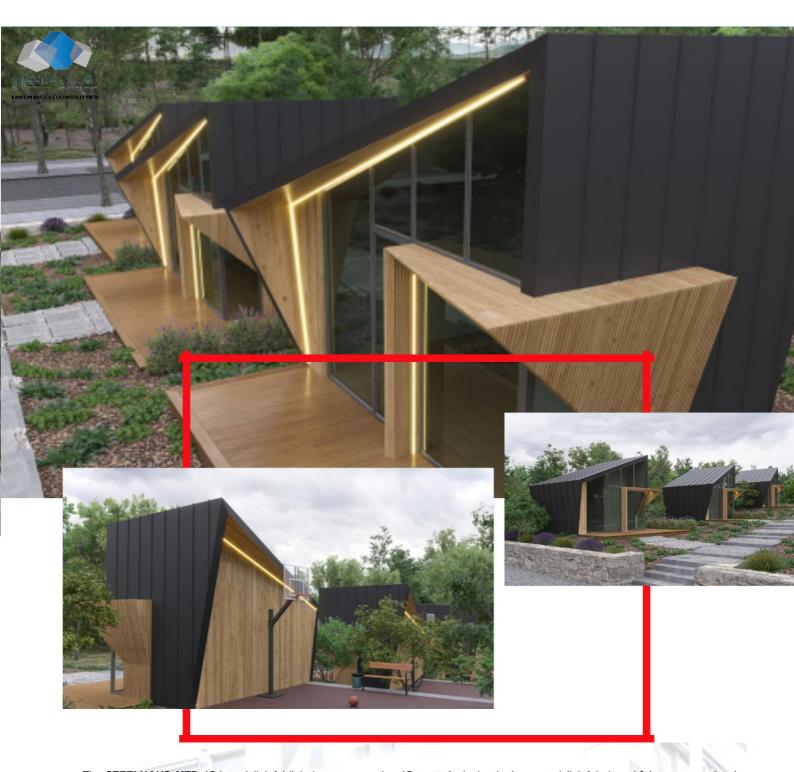

# STEELHOUS MTB SEVEN

#### **Parameters:**

HOUSE AREA: 120 sqm with a garage

**HOUSE DIMENSIONS - EXTERNAL:** 

**WIDTH:** 6,16 m

**LENGTH:** 10,86 m

**HEIGHT:** 7,13 m

ROOF ANGLE: 45°

STEELHOUS MTB SEVEN is one of our largest models, with a total area of 120 sqm. Its most characteristic feature is the large glazing that covers almost the entire gable wall. The entire house is modeled on a very popular barn. Large patio doors leading to the garden hide a spacious living room with a kitchenette. The layout of the rooms allows you to find 4 bedrooms and two bathrooms. The largest, glass bedroom on the first floor gives this house an amazing atmosphere. A spacious bathroom with the possibility of installing a bathtub and shower, and a smaller bathroom downstairs. That's all you can get by buying the selected model. The non-standard house design allows you to arrange it in any style. The façade is made of the highest quality sheet metal.