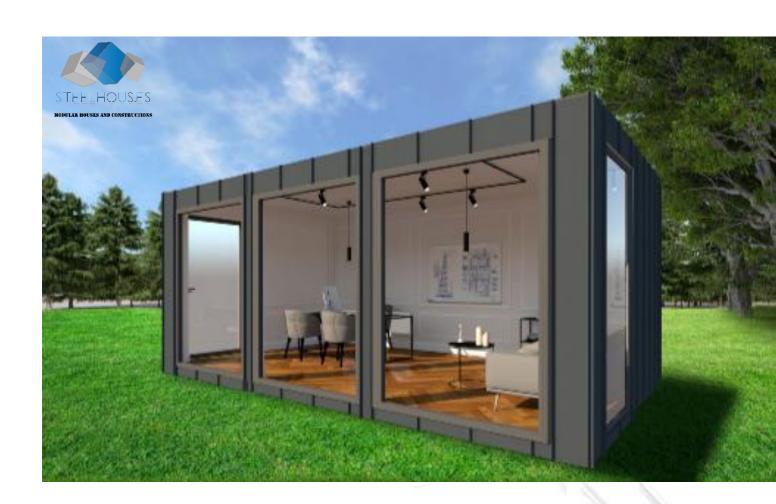

### STEELHOUS MTB SERIA

## UNIVERSAL

### **Parameters:**

HOUSE AREA: individual

**HOUSE DIMENSIONS - EXTERNAL:** 

WIDTH: individual

LENGTH: individual

**HEIGHT:** individual

ROOF ANGLE: n/a

STEELHOUS UNIVERSAL SERIES is a series of buildings designed to meet your needs. A small area is imperceptible through the glazing of almost every wall. The elegant appearance of the facade makes it fit perfectly into any surroundings. It is up to you how you want to use it. Sauna, garage, changing room or office? No problem. A universal solution for non-universal ideas.