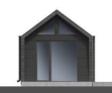

# STEELHOUS MTB SEVEN

#### **Parameters:**

HOUSE AREA: 120 sqm with a garage

**HOUSE DIMENSIONS - EXTERNAL:** 

**WIDTH:** 6,16 m

**LENGTH:** 10,86 m

**HEIGHT:** 7,13 m

ROOF ANGLE: 45°

STEELHOUS MTB SEVEN is one of our largest models, with a total area of 120 sqm. Its most characteristic feature is the large glazing that covers almost the entire gable wall. The entire house is modeled on a very popular barn. Large patio doors leading to the garden hide a spacious living room with a kitchenette. The layout of the rooms allows you to find 4 bedrooms and two bathrooms. The largest, glass bedroom on the first floor gives this house an amazing atmosphere. A spacious bathroom with the possibility of installing a bathtub and shower, and a smaller bathroom downstairs. That's all you can get by buying the selected model. The non-standard house design allows you to arrange it in any style. The façade is made of the highest quality sheet metal.