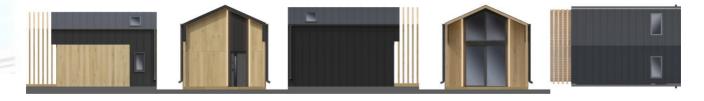

### STEELHOUS MTB ONE

#### **Parameters:**

HOUSE AREA: 35 sgm with a mezzanine 15 sgm

**HOUSE DIMENSIONS - EXTERNAL** 

**WIDTH:** 4,94 m

LENGTH: 6,91 m

**HEIGHT**: 4,92 m

**ROOF ANGLE: 18°** 

The **STEELHOUS MTB** One model is a combination of elegance and functionality. It is a house with an area of 35 sqm. A large terrace window makes the entire living room filled with sunlight, and its location allows for a comfortable exit to the garden. The house has a mezzanine that can be converted into a bedroom. This will allow you to separate the day zone from the night zone, without the need to add additional square meters. A stylish terrace canopy is an optional extra it allows not only to obtain a bit of shade on sunny days, but also adds charm and attractiveness. MTB One is a timeless model that always matches the surrounding climate. It allows us to be multifunctional in a relatively small space.