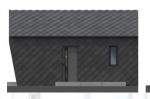

# STEELHOUS MTB SEVEN

#### **Parameters:**

HOUSE AREA: 120 sqm with a garage

**HOUSE DIMENSIONS - EXTERNAL:** 

**WIDTH:** 6,16 m

**LENGTH:** 10,86 m

**HEIGHT:** 7,13 m

ROOF ANGLE: 45°

STEELHOUS MTB SEVEN is one of our largest models, with a total area of 120 sqm. Its most characteristic feature is the large glazing that covers almost the entire gable wall. The entire house is modeled on a very popular barn. Large patio doors leading to the garden hide a spacious living room with a kitchenette. The layout of the rooms allows you to find 4 bedrooms and two bathrooms. The largest, glass bedroom on the first floor gives this house an amazing atmosphere. A spacious bathroom with the possibility of installing a bathtub and shower, and a smaller bathroom downstairs. That's all you can get by buying the selected model. The non-standard house design allows you to arrange it in any style. The façade is made of the highest quality sheet metal.