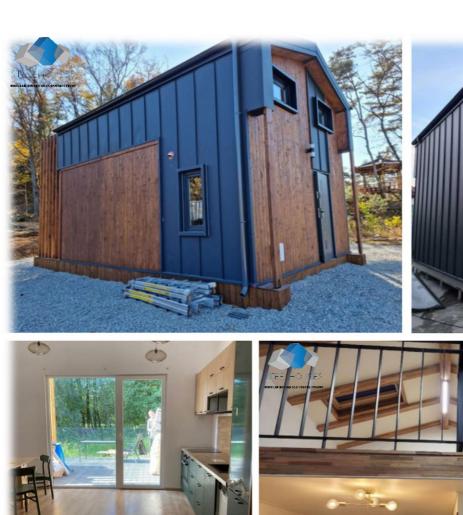

# STEELHOUS MTB TINY HOUSE

#### **Parameters:**

HOUSE AREA: 33,6 sqm

HOUSE DIMENSIONS - EXTERNAL:

**WIDTH:** 3,8 m

**LENGTH:** 10,5 m

HEIGHT: 3,2 m

**ROOF ANGLE: 18°** 

STEELHOUS TINY HOUSE is a modular house with a modern look and an area of 33 sqm. It will be perfect not only as a summer house, but also as a year-round house. The fully mobile design will allow us not to stop in one place. It will be perfect for those who like changes. In a small space, we have a vestibule, a spacious living room with a kitchenette, a functional bathroom and a cozy bedroom. It is a model that also offers the highest quality interior fittings, such as: a kitchenette, equipped with a bakery, refrigerator, cooker hood, induction hob and sink. The bathroom is equipped with a shower cubicle, wall cabinets, ladder radiator, washbasin, toilet, towel hangers and tiles on the floor and walls. The atmospheric bedroom has a double bedroom with a comfortable mattress, two bedside tables, a chest of drawers and a matching modern chandelier. The living room is equipped with a large wardrobe, TV stand, fold-out sofa and wall shelves. Large windows in almost every room provide excellent lighting for the house. The façade, partly made of sheet metal and partly made of wood, also gives it a unique look.