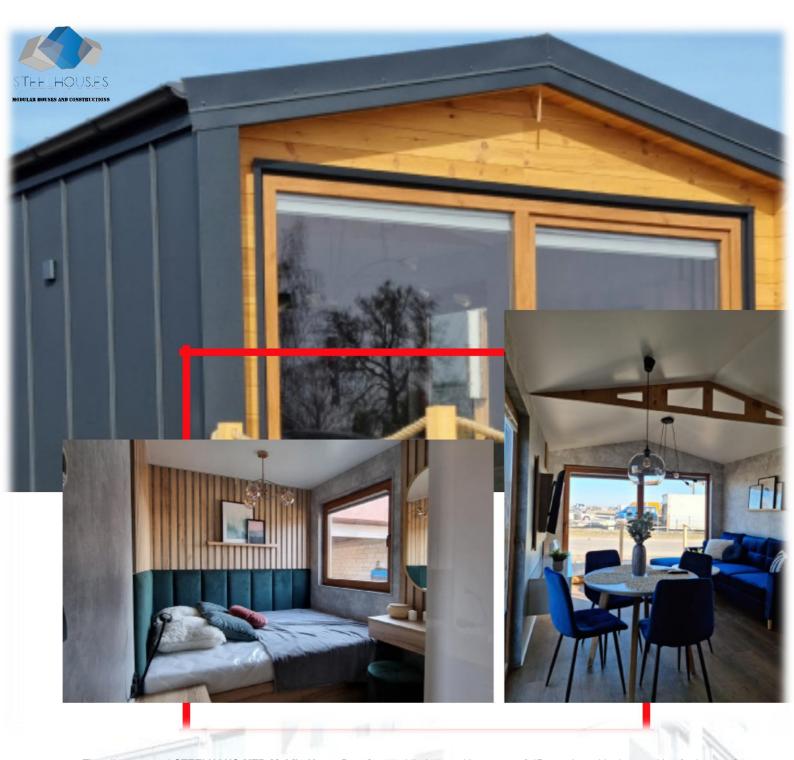

### STEELHOUS MTB ONE

#### **Parameters:**

HOUSE AREA: 35 sgm with a mezzanine 15 sgm

**HOUSE DIMENSIONS - EXTERNAL** 

**WIDTH:** 4,94 m

LENGTH: 6,91 m

**HEIGHT**: 4,92 m

**ROOF ANGLE: 18°** 

The **STEELHOUS MTB** One model is a combination of elegance and functionality. It is a house with an area of 35 sqm. A large terrace window makes the entire living room filled with sunlight, and its location allows for a comfortable exit to the garden. The house has a mezzanine that can be converted into a bedroom. This will allow you to separate the day zone from the night zone, without the need to add additional square meters. A stylish terrace canopy is an optional extra it allows not only to obtain a bit of shade on sunny days, but also adds charm and attractiveness. MTB One is a timeless model that always matches the surrounding climate. It allows us to be multifunctional in a relatively small space.