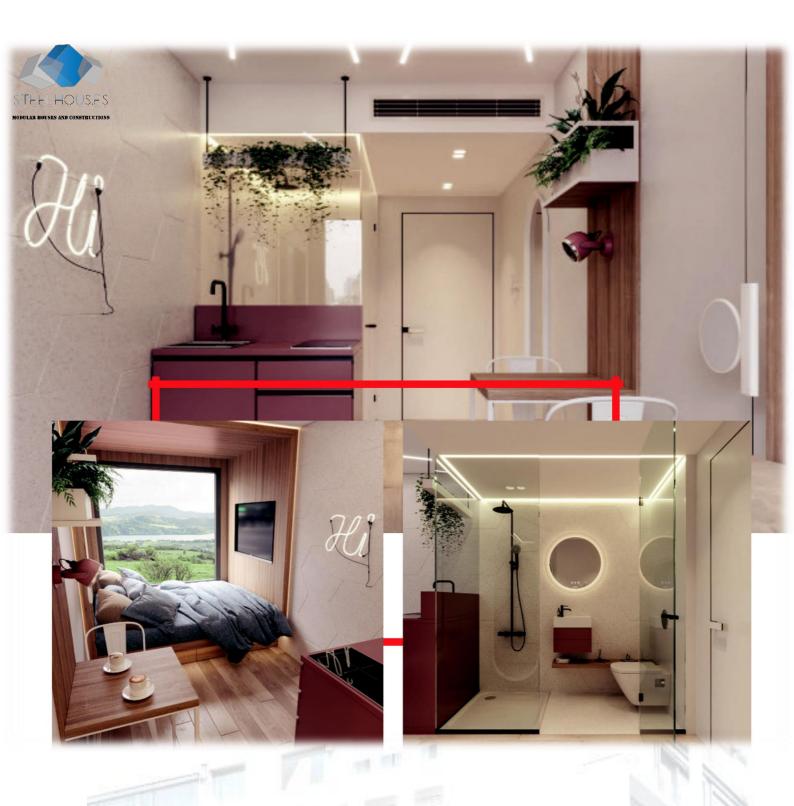

## STEELHOUS MTB MICRO HOTEL ROOM

### **Parameters:**

HOUSE AREA: 15 SQM

**HOUSE DIMENSIONS - EXTERNAL:** 

**WIDTH: 2,2 m** 

LENGTH: 6 m

HEIGHT: 2,5 m

ROOF ANGLE: n/a

**STEELHOUS MICRO HOTEL ROOM** is a small, fully equipped hotel room with an area of **15 sqm**. Meets every facility standard, from staff rooms to 5 stars. It is possible to put the module on many floors. Despite its small size, each room has a place for a comfortable and cozy bedroom, a place to eat a meal and a functional bathroom.