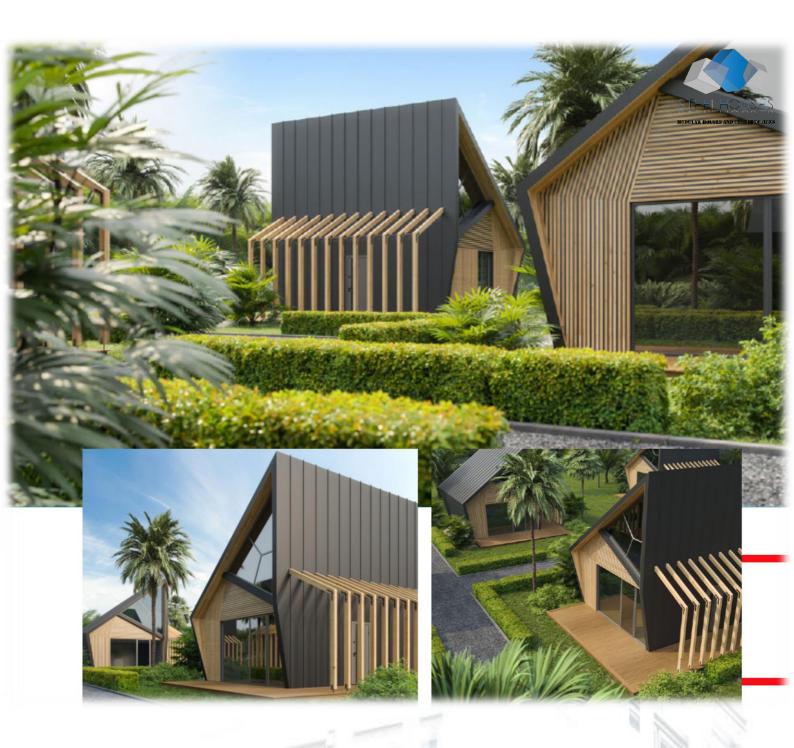

### STEELHOUS MTB A soon

#### **Parameters:**

HOUSE AREA: 20 sqm with a mezzanine 9 sqm

WIDTH: soon

LENGTH: soon

**HEIGHT:** soon

ROOF ANGLE: soon

STTEELHOUS MTB A is a combination of unique design and multifunctionality. Created for those who like modern solutions. It impresses with its unusual shape and timeless anthracite facade. On an area of just 20 sqm, we found a place for a living room, kitchen, bathroom and bedrooms. Entering the main entrance, you can be enchanted by the stylishly furnished living room with a kitchenette. It is the heart of the home. On the ground floor, behind the door, there is a compatible bathroom with space for a shower cabin. To move to an atmospheric bedroom, just go up the stairs leading up. The most important feature of the mezzanine is the floor-to-ceiling glazed wall that captivates with its appearance. Every morning with the rising sun and every evening with a view of the stars is something unforgettable.