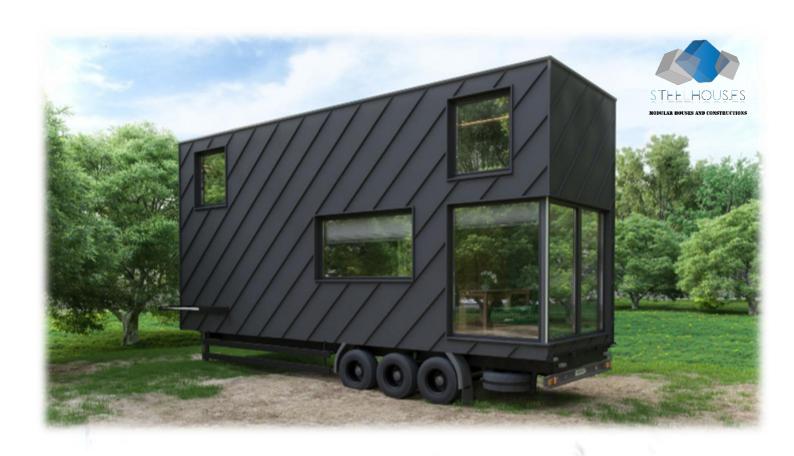

# STEELHOUS MTB TINY HOUSE POUBLE

#### **Parameters:**

HOUSE AREA: 33,6 sqm

**HOUSE DIMENSIONS - EXTERNAL:** 

**WIDTH:** 3,8 m

**LENGTH:** 10,5 m

**HEIGHT:** 3,2 m

**ROOF ANGLE:** 5°

STEELHOUS TINY HOUSE DOUBLE is a phenomenon among mobile homes. Its stylish, decorative façade attracts attention, and the well-thought-out arrangement of windows perfectly illuminates the house. The two-storey building with an area of 22.5 sqm meets the standards of a full-size house. Entering the interior, we see a stylishly decorated kitchen with a separate relaxation area. In the house, we also find a place for a dining area that can easily accommodate 4 people. A functional bathroom with a shower cubicle, it does not look like typical, mobile toilets at all. It is fully compact and its surface is not overwhelming. The stairs leading up lead us to the sleeping area. A large, double bed, a spacious wardrobe and bedside tables will fit perfectly in the additional space. The selected model is fully mobile and allows us to move to every corner of the world.