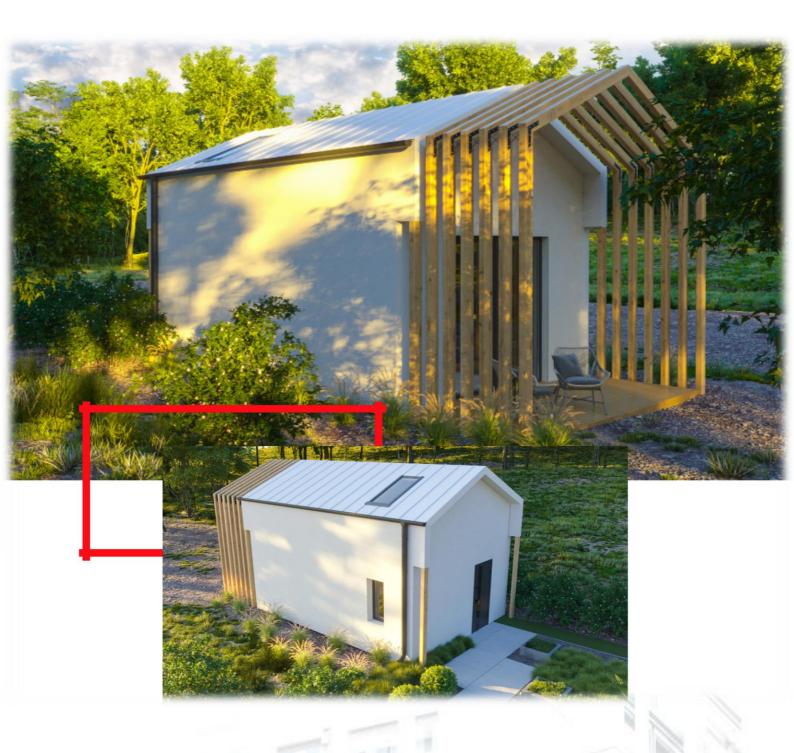

# STEELHOUS MTB FOUR

#### **Parameters:**

HOUSE AREA: 70 SQM two-story

**HOUSE DIMENSIONS - EXTERNAL:** 

**WIDTH**: 4,94 m

**LENGTH:** 6,94 m

**HEIGHT:** 5,40 m

**ROOF ANGLE:** 18°

STEELHOUS MTB FOUR is a two-story house with a total area of 70 sqm. It is a breath of fresh air on the modular home market. The area on the ground floor allows you to arrange space for a spacious, glazed living room with a functional kitchenette and a comfortable bathroom. Access to the garden is possible thanks to large balcony doors in the living room. The first floor of the house allows for the separation of two or even three bedroom rooms and a spacious bathroom with a bathtub and a shower. The master bedroom has a unique charm, thanks to the large glazing on the entire wall. The top is additionally illuminated by two skylights. This model is very popular due to the combination of its functionality and elegant style. As an additional option, we offer a pergola that will give shade on sunny days and give the impression of an aesthetic whole. The model is also available in a white color version.