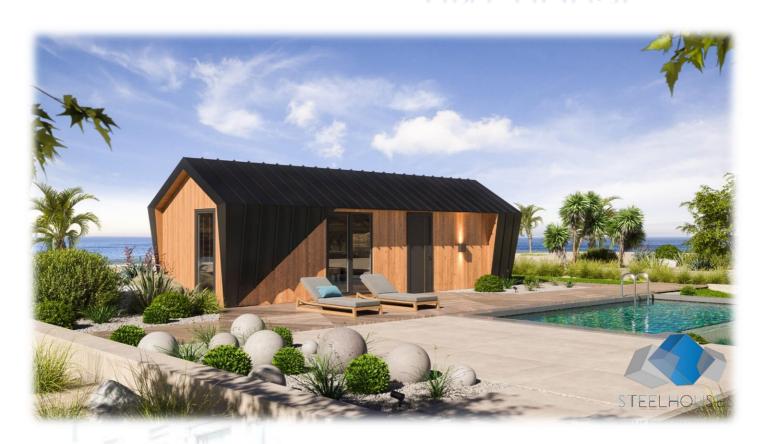

### STEELHOUS MTB ONE

#### **Parameters:**

HOUSE AREA: 35 sgm with a mezzanine 15 sgm

**HOUSE DIMENSIONS - EXTERNAL** 

**WIDTH:** 4,94 m

LENGTH: 6,91 m

**HEIGHT**: 4,92 m

**ROOF ANGLE: 18°** 

The **STEELHOUS MTB** One model is a combination of elegance and functionality. It is a house with an area of 35 sqm. A large terrace window makes the entire living room filled with sunlight, and its location allows for a comfortable exit to the garden. The house has a mezzanine that can be converted into a bedroom. This will allow you to separate the day zone from the night zone, without the need to add additional square meters. A stylish terrace canopy is an optional extra it allows not only to obtain a bit of shade on sunny days, but also adds charm and attractiveness. MTB One is a timeless model that always matches the surrounding climate. It allows us to be multifunctional in a relatively small space.