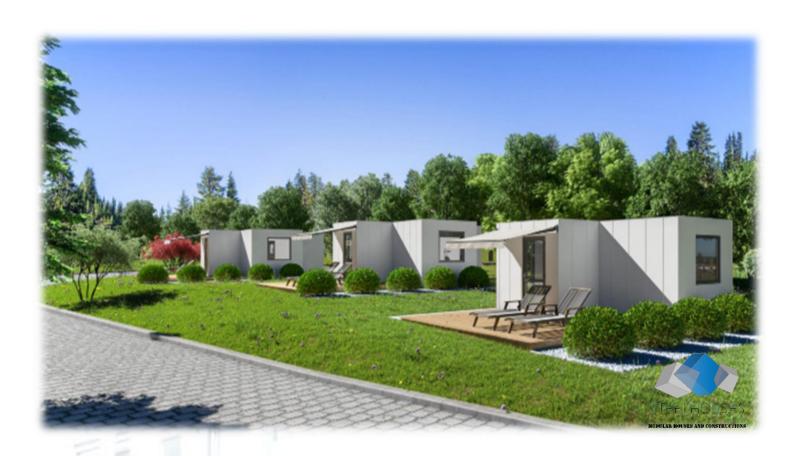

### STEELHOUS MTB ONE

#### **Parameters:**

HOUSE AREA: 35 sgm with a mezzanine 15 sgm

**HOUSE DIMENSIONS - EXTERNAL** 

**WIDTH:** 4,94 m

LENGTH: 6,91 m

**HEIGHT**: 4,92 m

**ROOF ANGLE: 18°** 

The **STEELHOUS MTB** One model is a combination of elegance and functionality. It is a house with an area of 35 sqm. A large terrace window makes the entire living room filled with sunlight, and its location allows for a comfortable exit to the garden. The house has a mezzanine that can be converted into a bedroom. This will allow you to separate the day zone from the night zone, without the need to add additional square meters. A stylish terrace canopy is an optional extra it allows not only to obtain a bit of shade on sunny days, but also adds charm and attractiveness. MTB One is a timeless model that always matches the surrounding climate. It allows us to be multifunctional in a relatively small space.