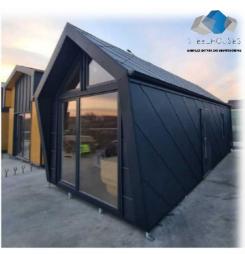

### STEELHOUS MTB FIVE

#### **Parameters:**

HOUSE AREA: 30 SQM with a mezzanine 10,5 SQM

**HOUSE DIMENSIONS - EXTERNAL:** 

**WIDTH:** 3,75 m **LENGTH:** 7,82 m

**HEIGHT:** 4 m

**ROOF ANGLE: 35°** 

STEELHOUS MTB FIVE is a house with a small area of 30 sqm. Thanks to its unusual façade, the "diamond" fits in with the new trends in architecture. A well-thought-out arrangement of the rooms allows for a spacious living room with a kitchenette, a bathroom and a small room on the ground floor. In addition, this small model has one more space for bedrooms, located on the mezzanine. Large glazing in the living room on the surface of almost the entire wall optically enlarge the space and provide a perfect view of the garden. The balcony door acts as the second entrance to the house. A small house fully provides high living and aesthetic comfort.