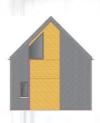

# STEELHOUS MTB SEVEN

#### **Parameters:**

HOUSE AREA: 120 sqm with a garage

**HOUSE DIMENSIONS - EXTERNAL:** 

**WIDTH:** 6,16 m

**LENGTH:** 10,86 m

**HEIGHT:** 7,13 m

ROOF ANGLE: 45°

STEELHOUS MTB SEVEN is one of our largest models, with a total area of 120 sqm. Its most characteristic feature is the large glazing that covers almost the entire gable wall. The entire house is modeled on a very popular barn. Large patio doors leading to the garden hide a spacious living room with a kitchenette. The layout of the rooms allows you to find 4 bedrooms and two bathrooms. The largest, glass bedroom on the first floor gives this house an amazing atmosphere. A spacious bathroom with the possibility of installing a bathtub and shower, and a smaller bathroom downstairs. That's all you can get by buying the selected model. The non-standard house design allows you to arrange it in any style. The façade is made of the highest quality sheet metal.