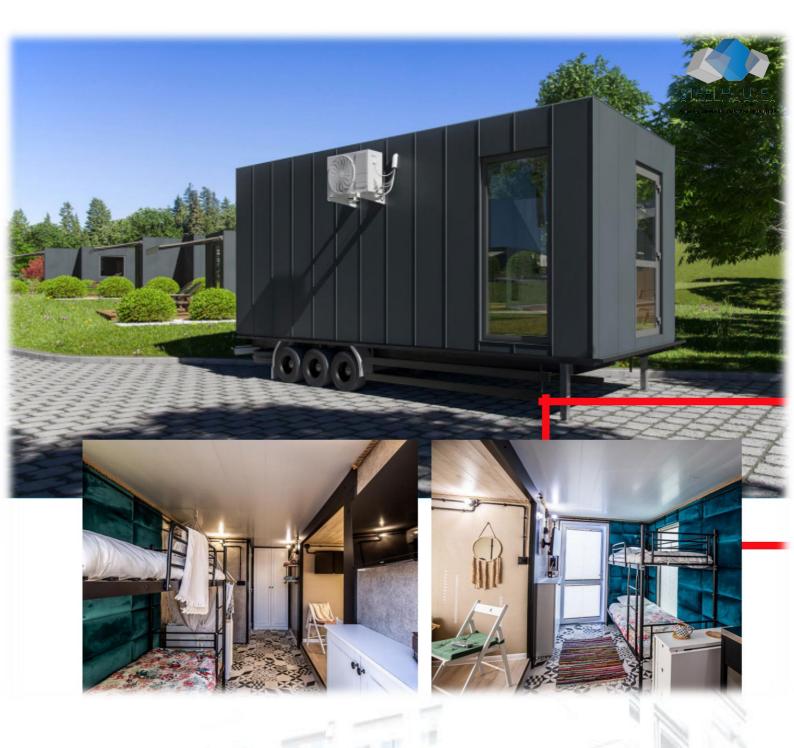

STEELHOUS MTB T WHITE is an innovative solution on the modular home market. One of our first models of this type. It will be perfect both as a year-round and seasonal house. The insulated property is fully equipped and is ready to move in after less than three hours after your arrival. The 20 sqm space has been divided into two bedrooms, a practical kitchenette and a bathroom with a shower cabin. The equipment of the cottage includes, among others, a bunk bed with two comfortable mattresses and bedding, a double bed that can be separated, also with mattresses and bedding, a kitchenette with a sink, dish drainer and a wireless kettle, a complete bathroom with shower, toilet, washbasin, mirror, towels and even toilet paper. A 32-inch Samsung TV is mounted on the wall. Each copy is subjected to quality control, which guarantees the customers the highest quality. The classic house facade is made of white sheet metal. Large windows, illuminating the entire surface, add charm to MTB T White. The biggest advantage of our models is mobility.