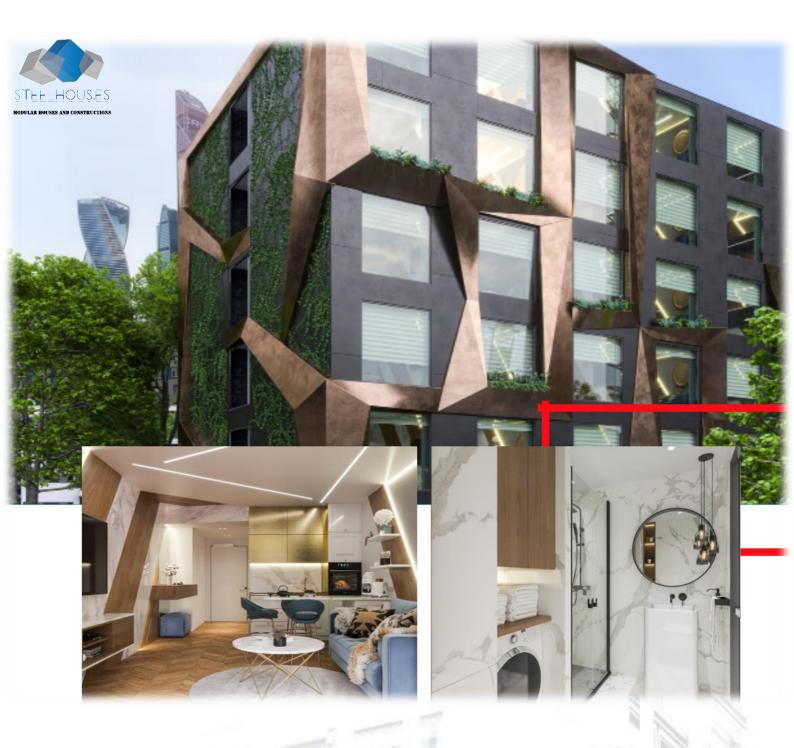

## STEELHOUS MTB HOTEL MODULE

### **Parameters:**

HOUSE AREA: 28 SQM

**HOUSE DIMENSIONS - EXTERNAL:** 

WIDTH OF A SINGLE MODULE: 3,74 m

**LENGTH OF A SINGLE MODULE:** 6,94 m

**HEIGHT OF A SINGLE MODULE:** 3,20 m

ROOF ANGLE: n/a

THE HOUSE IS FOR YEAR-ROUND USE.

STEELHOUS HOTEL MODULE as a facility from ready-made hotel room modules. They offer every standard, from simple hotel rooms, staff rooms to the five-star ones. Our most delightful project is the Dubai room. The standard of this facility exceeds the classification of hotel stars. It is equipped with, among other things, automatic opening and closing of doors and intelligent control of almost all devices. It houses a bedroom, relaxation, bathroom and kitchen area. In addition, it provides excellent acoustic comfort. A great solution in the construction of modular hotels is a double module separated by a corridor that connects subsequent sections. All materials used to build our modules are of the highest quality only. The equipment is adapted to intensive use by tenants.