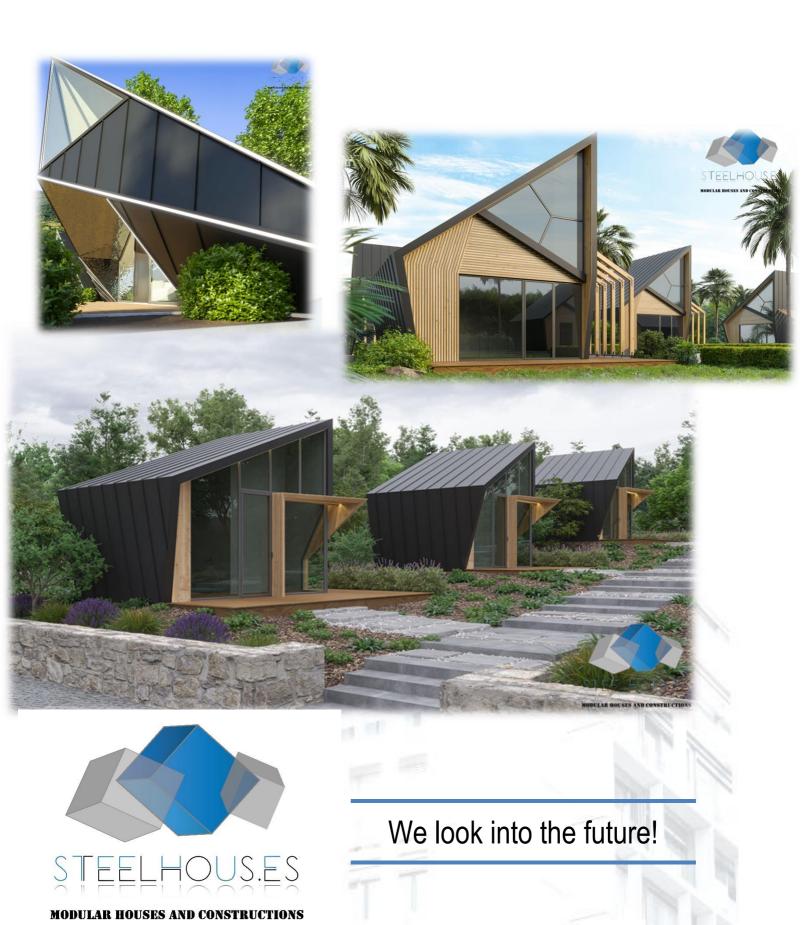

ted. The offered model meets all the standards of the medical facility and is fireproof. We insulated the module, so its heat transmittance is relatively low. The water system is installed in the walls of the building with the possibility of heating water through an electric heater. The facility is equipped with two ramps enabling the movement of wheelchairs. Installation of the entire facility takes an average of 60 minutes. It has a pre-programmed voice information system, which works unattended after the module is installed at its destination. The entrance to the building is controlled according to the management system.

## STEELHOUS MTB REALIZATIONS



















































 $\begin{tabular}{ll} WWW.STEELHOUS.ES \mid WE LOOK INTO THE FUTURE! \end{tabular}$