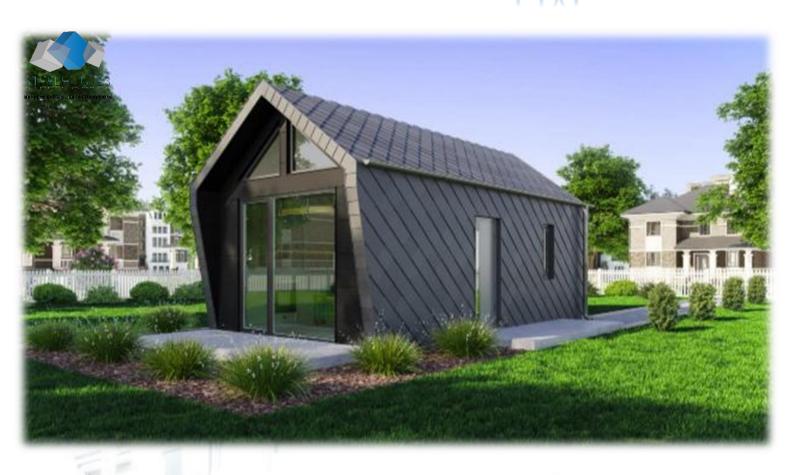

# STEELHOUS MTB SEVEN

#### **Parameters:**

HOUSE AREA: 120 sqm with a garage

**HOUSE DIMENSIONS - EXTERNAL:** 

**WIDTH:** 6,16 m

**LENGTH:** 10,86 m

**HEIGHT:** 7,13 m

ROOF ANGLE: 45°

STEELHOUS MTB SEVEN is one of our largest models, with a total area of 120 sqm. Its most characteristic feature is the large glazing that covers almost the entire gable wall. The entire house is modeled on a very popular barn. Large patio doors leading to the garden hide a spacious living room with a kitchenette. The layout of the rooms allows you to find 4 bedrooms and two bathrooms. The largest, glass bedroom on the first floor gives this house an amazing atmosphere. A spacious bathroom with the possibility of installing a bathtub and shower, and a smaller bathroom downstairs. That's all you can get by buying the selected model. The non-standard house design allows you to arrange it in any style. The façade is made of the highest quality sheet metal.