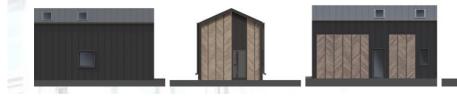

# STEELHOUS MTB SEVEN

#### **Parameters:**

HOUSE AREA: 120 sqm with a garage

**HOUSE DIMENSIONS - EXTERNAL:** 

**WIDTH:** 6,16 m

**LENGTH:** 10,86 m

**HEIGHT:** 7,13 m

ROOF ANGLE: 45°

STEELHOUS MTB SEVEN is one of our largest models, with a total area of 120 sqm. Its most characteristic feature is the large glazing that covers almost the entire gable wall. The entire house is modeled on a very popular barn. Large patio doors leading to the garden hide a spacious living room with a kitchenette. The layout of the rooms allows you to find 4 bedrooms and two bathrooms. The largest, glass bedroom on the first floor gives this house an amazing atmosphere. A spacious bathroom with the possibility of installing a bathtub and shower, and a smaller bathroom downstairs. That's all you can get by buying the selected model. The non-standard house design allows you to arrange it in any style. The façade is made of the highest quality sheet metal.