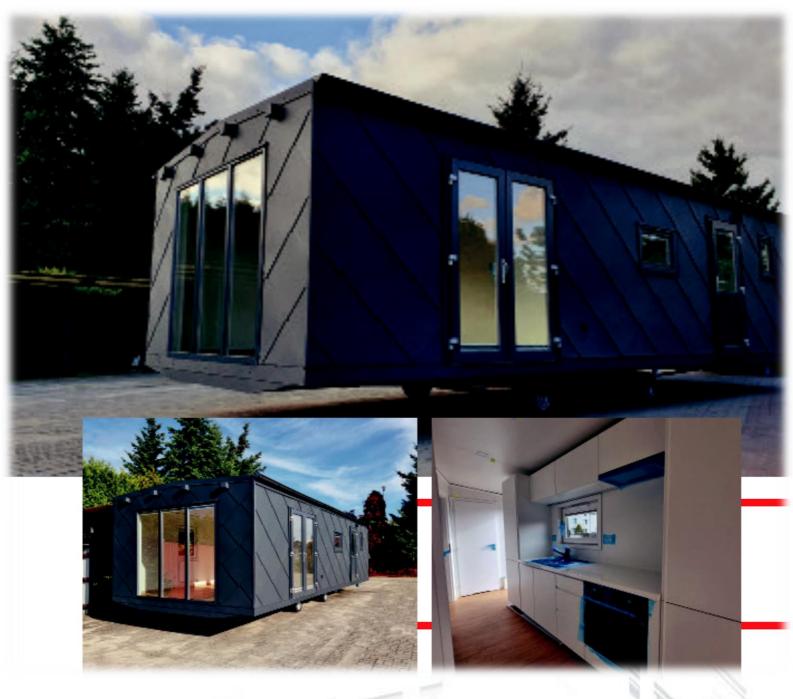

# STEELHOUS MTB TINY HOUSE

#### **Parameters:**

HOUSE AREA: 33,6 sqm

HOUSE DIMENSIONS - EXTERNAL:

**WIDTH:** 3,8 m

**LENGTH:** 10,5 m

HEIGHT: 3,2 m

**ROOF ANGLE: 18°** 

STEELHOUS TINY HOUSE is a modular house with a modern look and an area of 33 sqm. It will be perfect not only as a summer house, but also as a year-round house. The fully mobile design will allow us not to stop in one place. It will be perfect for those who like changes. In a small space, we have a vestibule, a spacious living room with a kitchenette, a functional bathroom and a cozy bedroom. It is a model that also offers the highest quality interior fittings, such as: a kitchenette, equipped with a bakery, refrigerator, cooker hood, induction hob and sink. The bathroom is equipped with a shower cubicle, wall cabinets, ladder radiator, washbasin, toilet, towel hangers and tiles on the floor and walls. The atmospheric bedroom has a double bedroom with a comfortable mattress, two bedside tables, a chest of drawers and a matching modern chandelier. The living room is equipped with a large wardrobe, TV stand, fold-out sofa and wall shelves. Large windows in almost every room provide excellent lighting for the house. The façade, partly made of sheet metal and partly made of wood, also gives it a unique look.