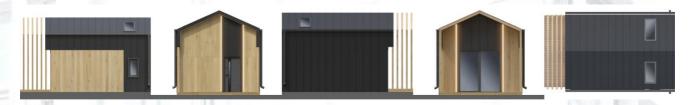

### STEELHOUS MTB ONE

#### **Parameters:**

HOUSE AREA: 35 sgm with a mezzanine 15 sgm

**HOUSE DIMENSIONS - EXTERNAL** 

**WIDTH:** 4,94 m

LENGTH: 6,91 m

**HEIGHT**: 4,92 m

**ROOF ANGLE: 18°** 

The **STEELHOUS MTB** One model is a combination of elegance and functionality. It is a house with an area of 35 sqm. A large terrace window makes the entire living room filled with sunlight, and its location allows for a comfortable exit to the garden. The house has a mezzanine that can be converted into a bedroom. This will allow you to separate the day zone from the night zone, without the need to add additional square meters. A stylish terrace canopy is an optional extra it allows not only to obtain a bit of shade on sunny days, but also adds charm and attractiveness. MTB One is a timeless model that always matches the surrounding climate. It allows us to be multifunctional in a relatively small space.