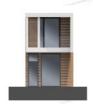

### STEELHOUS MTB ONE PLUS

#### **Parameters:**

HOUSE AREA: 35 sgm with a mezzanine 15 sgm

HOUSE DIMENSIONS - EXTERNAL:

**WIDTH:** 4,94 m

**LENGTH:** 6,91 m

**HEIGHT:** 4,92 m

**ROOF ANGLE: 18°** 

STEELHOUS MTB One Plus is a richer version of MTB One. The house is distinguished by large, attractive terrace windows on the entire gable wall. They beautifully illuminate both the living room and the mezzanine. The rays of the rising sun, falling into the sleeping area, will make each morning special. The large window on the ground floor also serves as an additional exit to the terrace, which can be covered with a stylish pergola. It belongs to the additional options and gives an amazing effect to the whole. The house with an area of 35 sqm allows you to stylishly arrange a bathroom, a spacious living room with a functional kitchenette and a cozy bedroom. Perfectly designed stairs of our production lead to the top.