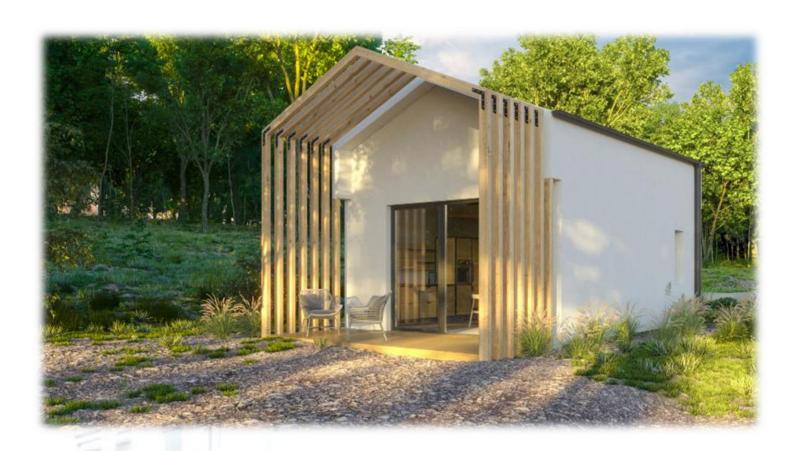

### STEELHOUS MTB ONE

#### **Parameters:**

HOUSE AREA: 35 sgm with a mezzanine 15 sgm

**HOUSE DIMENSIONS - EXTERNAL** 

**WIDTH:** 4,94 m

LENGTH: 6,91 m

**HEIGHT**: 4,92 m

**ROOF ANGLE: 18°** 

The **STEELHOUS MTB** One model is a combination of elegance and functionality. It is a house with an area of 35 sqm. A large terrace window makes the entire living room filled with sunlight, and its location allows for a comfortable exit to the garden. The house has a mezzanine that can be converted into a bedroom. This will allow you to separate the day zone from the night zone, without the need to add additional square meters. A stylish terrace canopy is an optional extra it allows not only to obtain a bit of shade on sunny days, but also adds charm and attractiveness. MTB One is a timeless model that always matches the surrounding climate. It allows us to be multifunctional in a relatively small space.