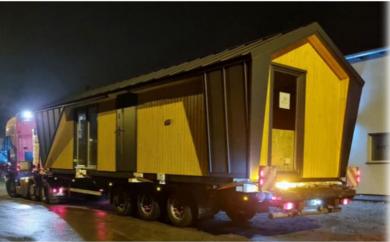

# STEELHOUS MTB TINY HOUSE POUBLE

#### **Parameters:**

HOUSE AREA: 33,6 sqm

**HOUSE DIMENSIONS - EXTERNAL:** 

**WIDTH:** 3,8 m

**LENGTH:** 10,5 m

**HEIGHT:** 3,2 m

**ROOF ANGLE:** 5°

STEELHOUS TINY HOUSE DOUBLE is a phenomenon among mobile homes. Its stylish, decorative façade attracts attention, and the well-thought-out arrangement of windows perfectly illuminates the house. The two-storey building with an area of 22.5 sqm meets the standards of a full-size house. Entering the interior, we see a stylishly decorated kitchen with a separate relaxation area. In the house, we also find a place for a dining area that can easily accommodate 4 people. A functional bathroom with a shower cubicle, it does not look like typical, mobile toilets at all. It is fully compact and its surface is not overwhelming. The stairs leading up lead us to the sleeping area. A large, double bed, a spacious wardrobe and bedside tables will fit perfectly in the additional space. The selected model is fully mobile and allows us to move to every corner of the world.