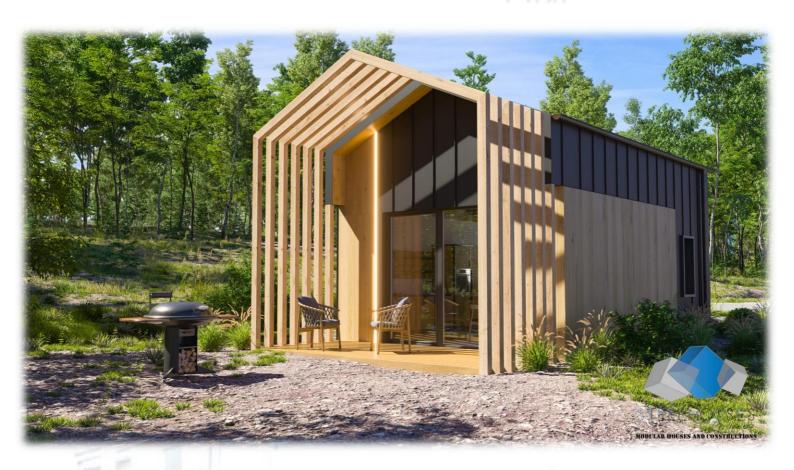

### STEELHOUS MTB ONE

#### **Parameters:**

HOUSE AREA: 35 sgm with a mezzanine 15 sgm

**HOUSE DIMENSIONS - EXTERNAL** 

**WIDTH:** 4,94 m

LENGTH: 6,91 m

**HEIGHT**: 4,92 m

**ROOF ANGLE: 18°** 

The **STEELHOUS MTB** One model is a combination of elegance and functionality. It is a house with an area of 35 sqm. A large terrace window makes the entire living room filled with sunlight, and its location allows for a comfortable exit to the garden. The house has a mezzanine that can be converted into a bedroom. This will allow you to separate the day zone from the night zone, without the need to add additional square meters. A stylish terrace canopy is an optional extra it allows not only to obtain a bit of shade on sunny days, but also adds charm and attractiveness. MTB One is a timeless model that always matches the surrounding climate. It allows us to be multifunctional in a relatively small space.