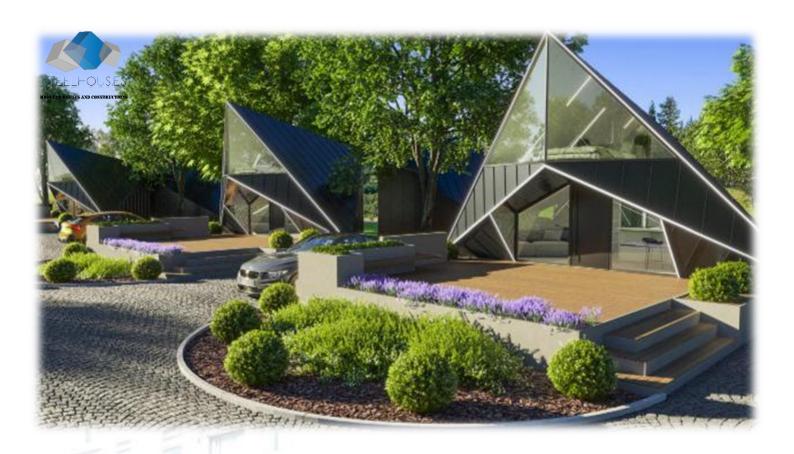

### STEELHOUS MTB 15 soon

#### **Parameters:**

HOUSE AREA: 15 SQM

**HOUSE DIMENSIONS - EXTERNAL:** 

WIDTH: soon

LENGTH: soon

**HEIGHT:** soon

ROOF ANGLE: soon

The **STEELHOUS MTB 15** is a delightful little house measuring **15 sqm**. And what is the most delightful about it? Its unconventional construction. The design of the building allows us to break away from reality. It creates the impression of expensive and exclusive. The slants of the house give it a modern look, and large windows on almost the entire wall not only illuminate but also optically enlarge the house. Made for those who don't like boredom. It combines modernity with functionality. It allows you to separate the day zone from the night zone. A transparent living room with a kitchenette is the place that makes the greatest impression in this model. MTB 15 - let yourself be surprised.