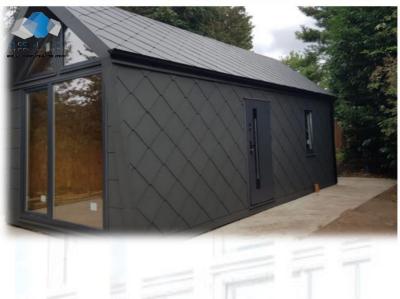

# STEELHOUS MTB SIX PLUS

#### **Parameters:**

HOUSE AREA: 123 sqm with a garage

**HOUSE DIMENSIONS - EXTERNAL:** 

**WIDTH:** 11,26 m **LENGTH:** 10 m **HEIGHT:** 5,50 m

ROOF ANGLE: 18°

STEELHOUS MTB SIX PLUS is a two-story house with a garage with a total area of 123 sqm. Probably one of the largest modular homes on the market. It can easily accommodate the whole family. It is an extension of the MTB SIX model. Additionally equipped with a garage with an automatic garage door. The house revolutionizes the market of modular houses and makes a big impression with its appearance. Well thought out layout of the rooms allows you to get up to 4 bedrooms and two bathrooms. A glazed living room with a kitchenette and a view of the garden will make every evening unforgettable there. In addition to the glass wall, the top is also illuminated by 4 skylights. The façade of the house is made of the highest-quality anthracite-colored sheet metal. It is a modern house, arousing great interest in the market.