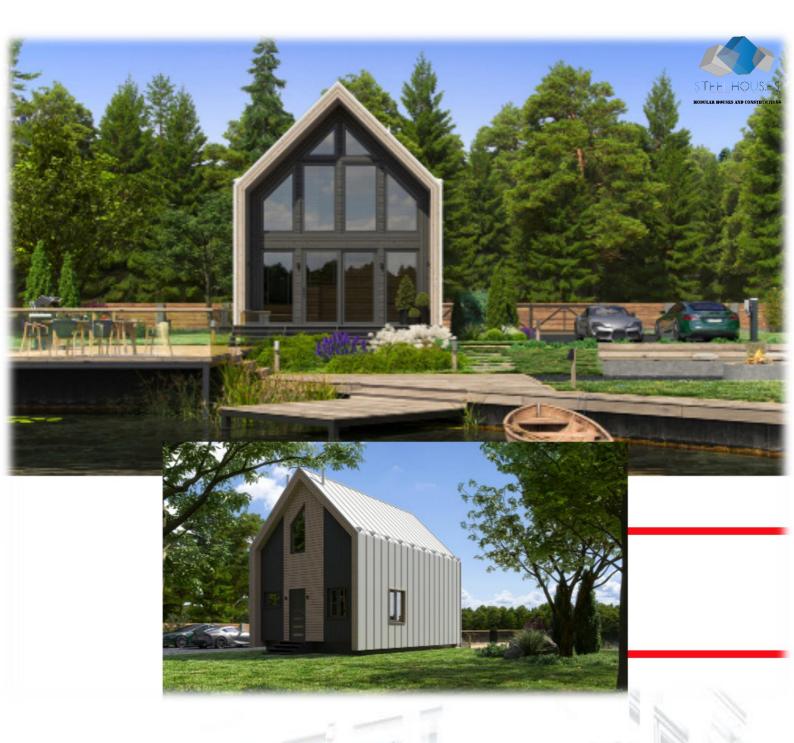

# STEELHOUS MTB SEVEN

#### **Parameters:**

HOUSE AREA: 120 sqm with a garage

**HOUSE DIMENSIONS - EXTERNAL:** 

**WIDTH:** 6,16 m

**LENGTH:** 10,86 m

**HEIGHT:** 7,13 m

ROOF ANGLE: 45°

STEELHOUS MTB SEVEN is one of our largest models, with a total area of 120 sqm. Its most characteristic feature is the large glazing that covers almost the entire gable wall. The entire house is modeled on a very popular barn. Large patio doors leading to the garden hide a spacious living room with a kitchenette. The layout of the rooms allows you to find 4 bedrooms and two bathrooms. The largest, glass bedroom on the first floor gives this house an amazing atmosphere. A spacious bathroom with the possibility of installing a bathtub and shower, and a smaller bathroom downstairs. That's all you can get by buying the selected model. The non-standard house design allows you to arrange it in any style. The façade is made of the highest quality sheet metal.