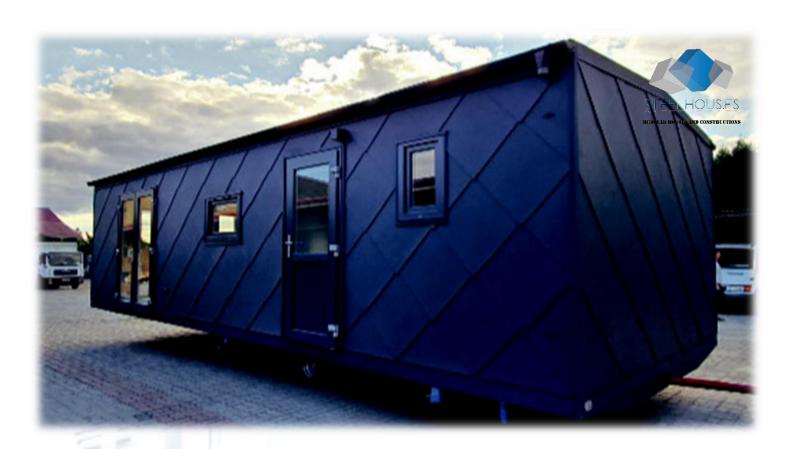

# STEELHOUS MTB TINY HOUSE

#### **Parameters:**

HOUSE AREA: 33,6 sqm

HOUSE DIMENSIONS - EXTERNAL:

**WIDTH:** 3,8 m

**LENGTH:** 10,5 m

HEIGHT: 3,2 m

**ROOF ANGLE: 18°** 

STEELHOUS TINY HOUSE is a modular house with a modern look and an area of 33 sqm. It will be perfect not only as a summer house, but also as a year-round house. The fully mobile design will allow us not to stop in one place. It will be perfect for those who like changes. In a small space, we have a vestibule, a spacious living room with a kitchenette, a functional bathroom and a cozy bedroom. It is a model that also offers the highest quality interior fittings, such as: a kitchenette, equipped with a bakery, refrigerator, cooker hood, induction hob and sink. The bathroom is equipped with a shower cubicle, wall cabinets, ladder radiator, washbasin, toilet, towel hangers and tiles on the floor and walls. The atmospheric bedroom has a double bedroom with a comfortable mattress, two bedside tables, a chest of drawers and a matching modern chandelier. The living room is equipped with a large wardrobe, TV stand, fold-out sofa and wall shelves. Large windows in almost every room provide excellent lighting for the house. The façade, partly made of sheet metal and partly made of wood, also gives it a unique look.