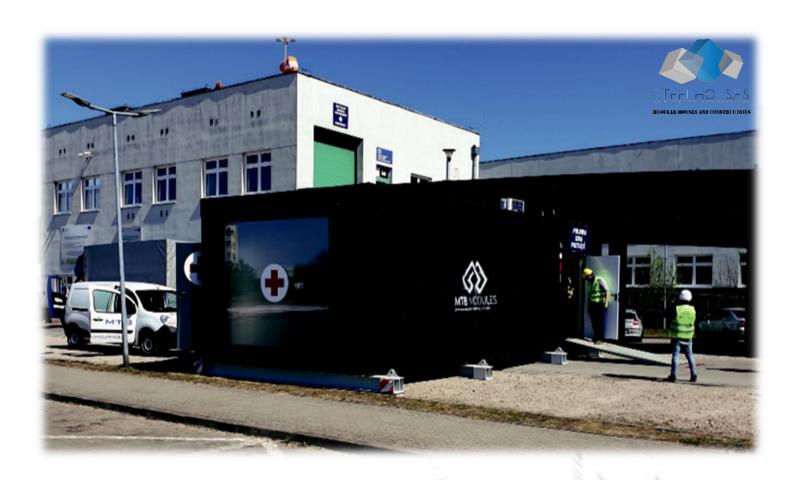

# STEELHOUS MTB MEDICAL MODULE

### **Parameters:**

HOUSE AREA: 35 SQM

**HOUSE DIMENSIONS - EXTERNAL:** 

**WIDTH:** 4,00 m

LENGTH: 9,51 m

**HEIGHT:** 3,19 m

ROOF ANGLE: n/a

THE HOUSE IS FOR YEAR-ROUND USE.

STEELHOUS MEDICAL MODULE is a module that was created to meet the needs of the pandemic that is about to begin and it has fulfilled its task in 100%. Certificated. The offered model meets all the standards of the medical facility and is fireproof. We insulated the module, so its heat transmittance is relatively low. The water system is installed in the walls of the building with the possibility of heating water through an electric heater. The facility is equipped with two ramps enabling the movement of wheelchairs. Installation of the entire facility takes an average of 60 minutes. It has a pre-programmed voice information system, which works unattended after the module is installed at its destination. The entrance to the building is controlled according to the management system.