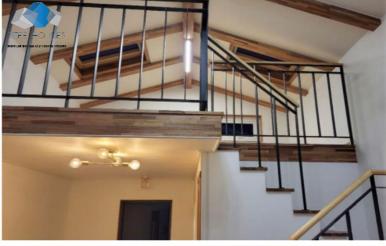

# STEELHOUS MTB FOUR

#### **Parameters:**

HOUSE AREA: 70 SQM two-story

**HOUSE DIMENSIONS - EXTERNAL:** 

**WIDTH**: 4,94 m

**LENGTH:** 6,94 m

**HEIGHT:** 5,40 m

**ROOF ANGLE:** 18°

STEELHOUS MTB FOUR is a two-story house with a total area of 70 sqm. It is a breath of fresh air on the modular home market. The area on the ground floor allows you to arrange space for a spacious, glazed living room with a functional kitchenette and a comfortable bathroom. Access to the garden is possible thanks to large balcony doors in the living room. The first floor of the house allows for the separation of two or even three bedroom rooms and a spacious bathroom with a bathtub and a shower. The master bedroom has a unique charm, thanks to the large glazing on the entire wall. The top is additionally illuminated by two skylights. This model is very popular due to the combination of its functionality and elegant style. As an additional option, we offer a pergola that will give shade on sunny days and give the impression of an aesthetic whole. The model is also available in a white color version.