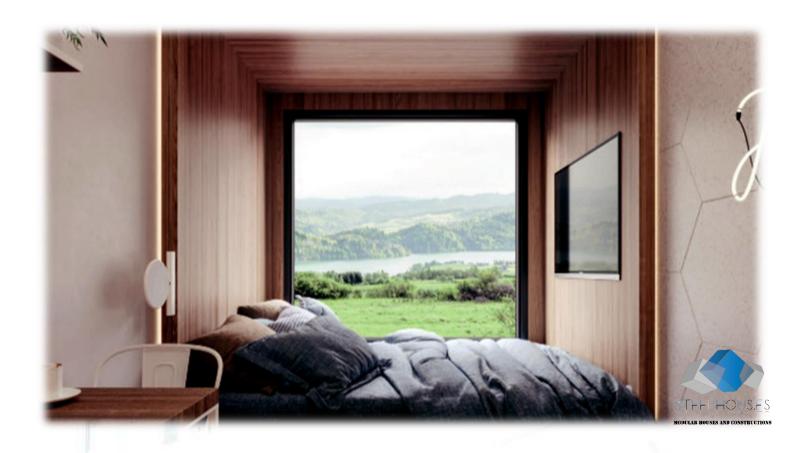

### STEELHOUS MTB T

#### **Parameters:**

HOUSE AREA: 20 SQM fully equipped

**HOUSE DIMENSIONS - EXTERNAL:** 

**WIDTH:** 2,30 m

**LENGTH:** 5,96 m

**HEIGHT:** 2,54 m

**ROOF ANGLE: 5°** 

STEELHOUS MTB T is a small, compact house with an area of 20 sqm. This is our first fully featured model. It has an additional, pull-out bedroom with an area of 5 m. It is equipped with a 32-inch Samsung TV, a metal bunk bed, a double bed with a sliding function, a TV cabinet, a large wardrobe, kitchenette, bed linen, towels, toilet paper, hammock, lamps, small household appliances and a fully equipped bathroom. Therefore, there is no need to select additional options for this model, because it is possible to live in it immediately after transport. The façade is anthracite colored. It is a color that will always be in fashion and will ensure an elegant appearance of the building. A stylish awning gives shade on the terrace on hot, sunny days. The charming decor and every detail make it unnoticeable on how small we are.