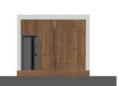

## STEELHOUS MTB MARINA MORULE

### **Parameters:**

HOUSE AREA: 34,86 sqm

**HOUSE DIMENSIONS - EXTERNAL:** 

**WIDTH:** 4,20 m

LENGTH: 8,24 m

**HEIGHT:** 3,04 m

**ROOF ANGLE**: 5°

STEELHOUS MARINA MODULE is a modern, all-year-round modular house with an area of 35 sqm. A mobile structure based on a steel skeleton in combination with Scandinavian wood creates a product of the highest quality. Despite the relatively small size, in our houses it is impossible to feel that you are in a mobile or holiday building. The interior height of 250 cm, weight and stability provide comfort comparable to a top-quality hotel room. The Marina module is significantly different from Dutch houses or wooden summer houses. The convenient arrangement of the rooms allows us to obtain a place for a glazed living room with a kitchenette, a comfortable bedroom area and a functional bathroom.