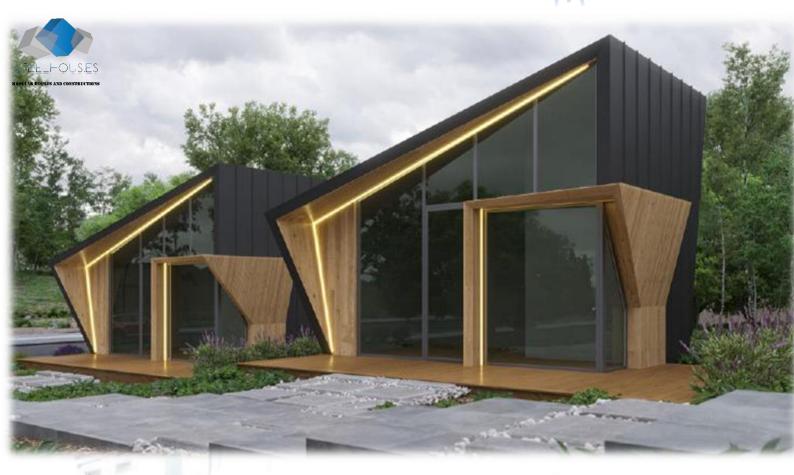

# STEELHOUS MTB SEVEN

#### **Parameters:**

HOUSE AREA: 120 sqm with a garage

**HOUSE DIMENSIONS - EXTERNAL:** 

**WIDTH:** 6,16 m

**LENGTH:** 10,86 m

**HEIGHT:** 7,13 m

ROOF ANGLE: 45°

STEELHOUS MTB SEVEN is one of our largest models, with a total area of 120 sqm. Its most characteristic feature is the large glazing that covers almost the entire gable wall. The entire house is modeled on a very popular barn. Large patio doors leading to the garden hide a spacious living room with a kitchenette. The layout of the rooms allows you to find 4 bedrooms and two bathrooms. The largest, glass bedroom on the first floor gives this house an amazing atmosphere. A spacious bathroom with the possibility of installing a bathtub and shower, and a smaller bathroom downstairs. That's all you can get by buying the selected model. The non-standard house design allows you to arrange it in any style. The façade is made of the highest quality sheet metal.