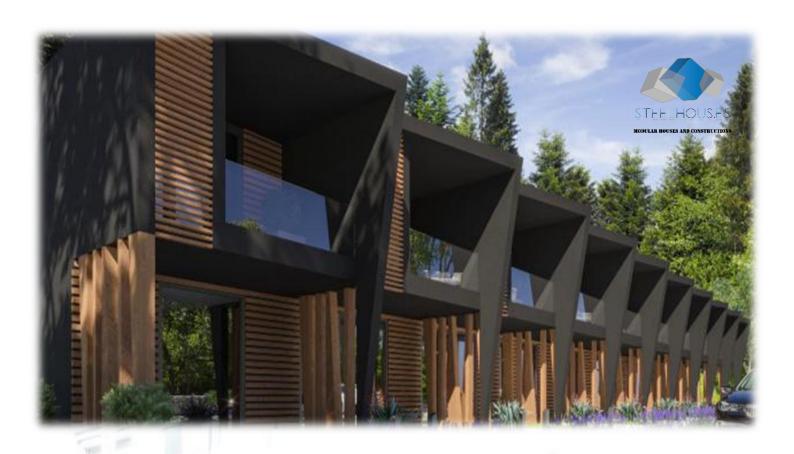

### STEELHOUS MTB SERIA

## UNIVERSAL

### **Parameters:**

HOUSE AREA: individual

**HOUSE DIMENSIONS - EXTERNAL:** 

WIDTH: individual

LENGTH: individual

**HEIGHT:** individual

ROOF ANGLE: n/a

STEELHOUS UNIVERSAL SERIES is a series of buildings designed to meet your needs. A small area is imperceptible through the glazing of almost every wall. The elegant appearance of the facade makes it fit perfectly into any surroundings. It is up to you how you want to use it. Sauna, garage, changing room or office? No problem. A universal solution for non-universal ideas.