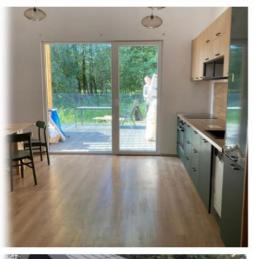

### STEELHOUS MTB ONE

#### **Parameters:**

HOUSE AREA: 35 sgm with a mezzanine 15 sgm

**HOUSE DIMENSIONS - EXTERNAL** 

**WIDTH:** 4,94 m

LENGTH: 6,91 m

**HEIGHT**: 4,92 m

**ROOF ANGLE: 18°** 

The **STEELHOUS MTB** One model is a combination of elegance and functionality. It is a house with an area of 35 sqm. A large terrace window makes the entire living room filled with sunlight, and its location allows for a comfortable exit to the garden. The house has a mezzanine that can be converted into a bedroom. This will allow you to separate the day zone from the night zone, without the need to add additional square meters. A stylish terrace canopy is an optional extra it allows not only to obtain a bit of shade on sunny days, but also adds charm and attractiveness. MTB One is a timeless model that always matches the surrounding climate. It allows us to be multifunctional in a relatively small space.