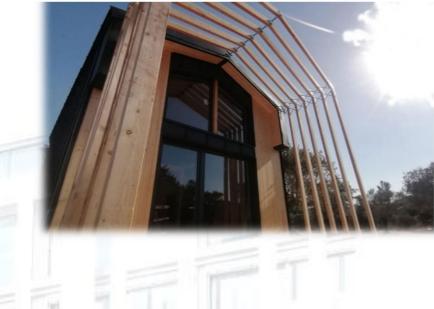

# STEELHOUS MTB SEVEN

#### **Parameters:**

HOUSE AREA: 120 sqm with a garage

**HOUSE DIMENSIONS - EXTERNAL:** 

**WIDTH:** 6,16 m

**LENGTH:** 10,86 m

**HEIGHT:** 7,13 m

ROOF ANGLE: 45°

STEELHOUS MTB SEVEN is one of our largest models, with a total area of 120 sqm. Its most characteristic feature is the large glazing that covers almost the entire gable wall. The entire house is modeled on a very popular barn. Large patio doors leading to the garden hide a spacious living room with a kitchenette. The layout of the rooms allows you to find 4 bedrooms and two bathrooms. The largest, glass bedroom on the first floor gives this house an amazing atmosphere. A spacious bathroom with the possibility of installing a bathtub and shower, and a smaller bathroom downstairs. That's all you can get by buying the selected model. The non-standard house design allows you to arrange it in any style. The façade is made of the highest quality sheet metal.