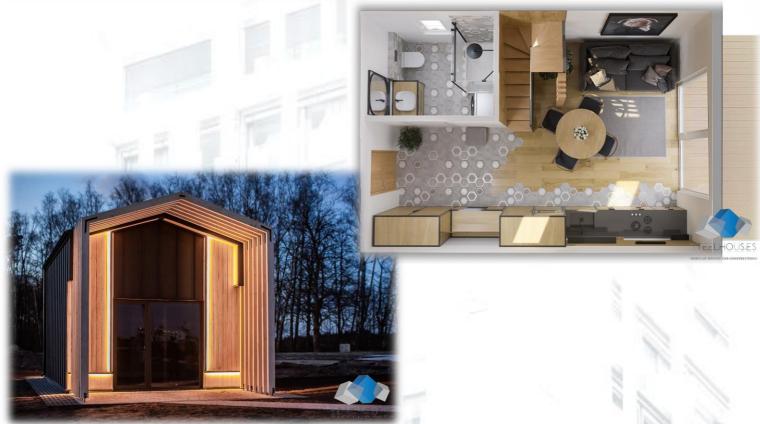

### STEELHOUS MTB ONE

#### **Parameters:**

HOUSE AREA: 35 sgm with a mezzanine 15 sgm

**HOUSE DIMENSIONS - EXTERNAL** 

**WIDTH:** 4,94 m

LENGTH: 6,91 m

**HEIGHT**: 4,92 m

**ROOF ANGLE: 18°** 

The **STEELHOUS MTB** One model is a combination of elegance and functionality. It is a house with an area of 35 sqm. A large terrace window makes the entire living room filled with sunlight, and its location allows for a comfortable exit to the garden. The house has a mezzanine that can be converted into a bedroom. This will allow you to separate the day zone from the night zone, without the need to add additional square meters. A stylish terrace canopy is an optional extra it allows not only to obtain a bit of shade on sunny days, but also adds charm and attractiveness. MTB One is a timeless model that always matches the surrounding climate. It allows us to be multifunctional in a relatively small space.