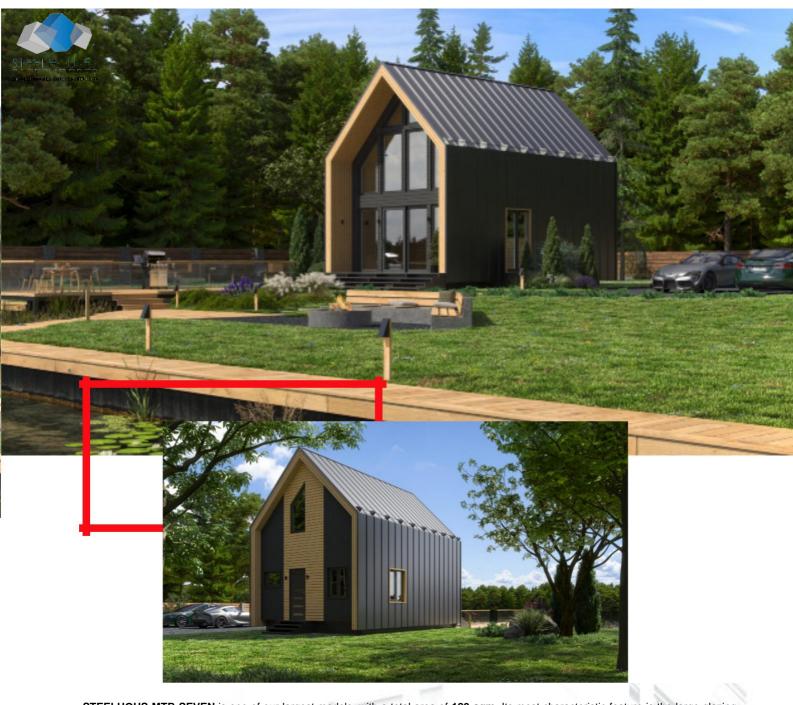

# STEELHOUS MTB SEVEN

#### **Parameters:**

HOUSE AREA: 120 sqm with a garage

**HOUSE DIMENSIONS - EXTERNAL:** 

**WIDTH:** 6,16 m

**LENGTH:** 10,86 m

**HEIGHT:** 7,13 m

ROOF ANGLE: 45°

STEELHOUS MTB SEVEN is one of our largest models, with a total area of 120 sqm. Its most characteristic feature is the large glazing that covers almost the entire gable wall. The entire house is modeled on a very popular barn. Large patio doors leading to the garden hide a spacious living room with a kitchenette. The layout of the rooms allows you to find 4 bedrooms and two bathrooms. The largest, glass bedroom on the first floor gives this house an amazing atmosphere. A spacious bathroom with the possibility of installing a bathtub and shower, and a smaller bathroom downstairs. That's all you can get by buying the selected model. The non-standard house design allows you to arrange it in any style. The façade is made of the highest quality sheet metal.