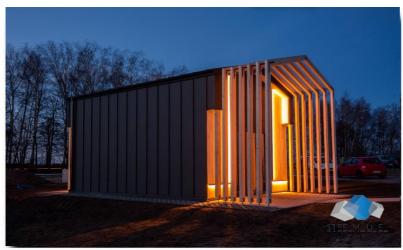

### STEELHOUS MTB ONE

#### **Parameters:**

HOUSE AREA: 35 sgm with a mezzanine 15 sgm

**HOUSE DIMENSIONS - EXTERNAL** 

**WIDTH:** 4,94 m

LENGTH: 6,91 m

**HEIGHT**: 4,92 m

**ROOF ANGLE: 18°** 

The **STEELHOUS MTB** One model is a combination of elegance and functionality. It is a house with an area of 35 sqm. A large terrace window makes the entire living room filled with sunlight, and its location allows for a comfortable exit to the garden. The house has a mezzanine that can be converted into a bedroom. This will allow you to separate the day zone from the night zone, without the need to add additional square meters. A stylish terrace canopy is an optional extra it allows not only to obtain a bit of shade on sunny days, but also adds charm and attractiveness. MTB One is a timeless model that always matches the surrounding climate. It allows us to be multifunctional in a relatively small space.