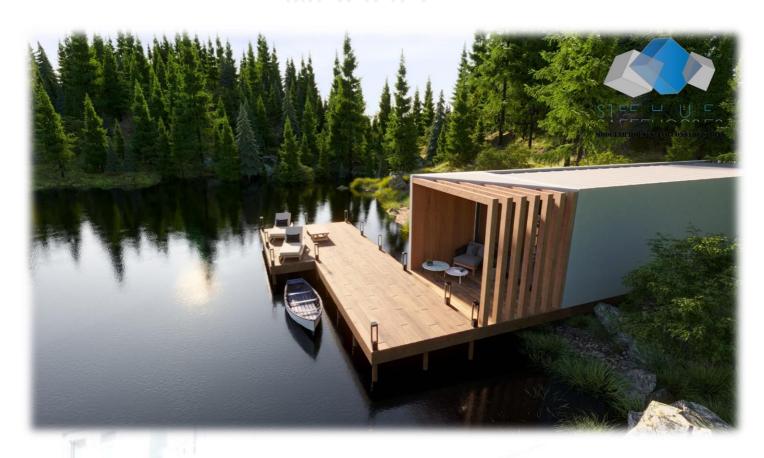

## STEELHOUS MTB MARINA MORULE

### **Parameters:**

HOUSE AREA: 34,86 sqm

**HOUSE DIMENSIONS - EXTERNAL:** 

**WIDTH:** 4,20 m

LENGTH: 8,24 m

**HEIGHT:** 3,04 m

**ROOF ANGLE**: 5°

STEELHOUS MARINA MODULE is a modern, all-year-round modular house with an area of 35 sqm. A mobile structure based on a steel skeleton in combination with Scandinavian wood creates a product of the highest quality. Despite the relatively small size, in our houses it is impossible to feel that you are in a mobile or holiday building. The interior height of 250 cm, weight and stability provide comfort comparable to a top-quality hotel room. The Marina module is significantly different from Dutch houses or wooden summer houses. The convenient arrangement of the rooms allows us to obtain a place for a glazed living room with a kitchenette, a comfortable bedroom area and a functional bathroom.