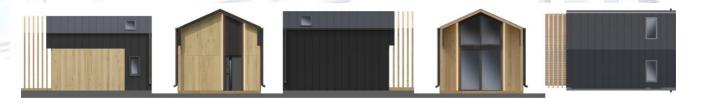

### STEELHOUS MTB ONE

#### **Parameters:**

HOUSE AREA: 35 sgm with a mezzanine 15 sgm

**HOUSE DIMENSIONS - EXTERNAL** 

**WIDTH:** 4,94 m

LENGTH: 6,91 m

**HEIGHT**: 4,92 m

**ROOF ANGLE: 18°** 

The **STEELHOUS MTB** One model is a combination of elegance and functionality. It is a house with an area of 35 sqm. A large terrace window makes the entire living room filled with sunlight, and its location allows for a comfortable exit to the garden. The house has a mezzanine that can be converted into a bedroom. This will allow you to separate the day zone from the night zone, without the need to add additional square meters. A stylish terrace canopy is an optional extra it allows not only to obtain a bit of shade on sunny days, but also adds charm and attractiveness. MTB One is a timeless model that always matches the surrounding climate. It allows us to be multifunctional in a relatively small space.