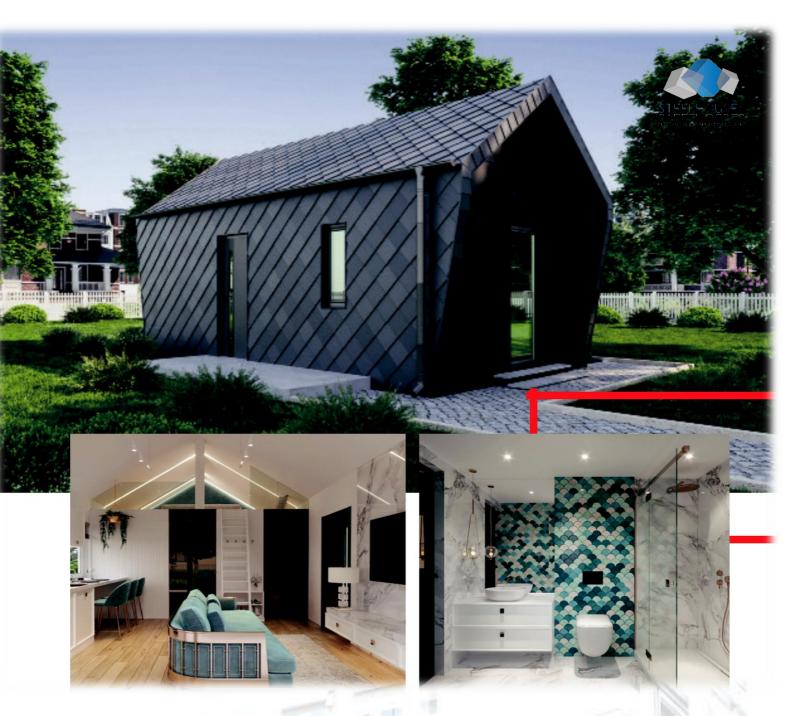

### STEELHOUS MTB A soon

#### **Parameters:**

HOUSE AREA: 20 sqm with a mezzanine 9 sqm

WIDTH: soon

LENGTH: soon

**HEIGHT:** soon

ROOF ANGLE: soon

STTEELHOUS MTB A is a combination of unique design and multifunctionality. Created for those who like modern solutions. It impresses with its unusual shape and timeless anthracite facade. On an area of just 20 sqm, we found a place for a living room, kitchen, bathroom and bedrooms. Entering the main entrance, you can be enchanted by the stylishly furnished living room with a kitchenette. It is the heart of the home. On the ground floor, behind the door, there is a compatible bathroom with space for a shower cabin. To move to an atmospheric bedroom, just go up the stairs leading up. The most important feature of the mezzanine is the floor-to-ceiling glazed wall that captivates with its appearance. Every morning with the rising sun and every evening with a view of the stars is something unforgettable.