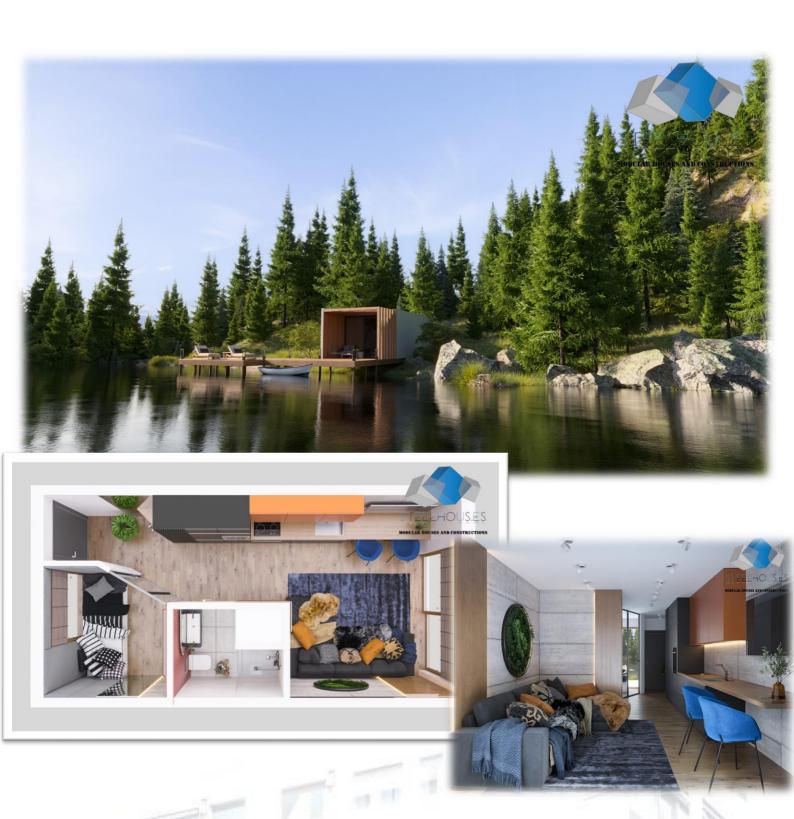

## STEELHOUS MTB MARINA MORULE

### **Parameters:**

HOUSE AREA: 34,86 sqm

**HOUSE DIMENSIONS - EXTERNAL:** 

**WIDTH:** 4,20 m

LENGTH: 8,24 m

**HEIGHT:** 3,04 m

**ROOF ANGLE**: 5°

STEELHOUS MARINA MODULE is a modern, all-year-round modular house with an area of 35 sqm. A mobile structure based on a steel skeleton in combination with Scandinavian wood creates a product of the highest quality. Despite the relatively small size, in our houses it is impossible to feel that you are in a mobile or holiday building. The interior height of 250 cm, weight and stability provide comfort comparable to a top-quality hotel room. The Marina module is significantly different from Dutch houses or wooden summer houses. The convenient arrangement of the rooms allows us to obtain a place for a glazed living room with a kitchenette, a comfortable bedroom area and a functional bathroom.