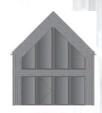

# STEELHOUS MTB SEVEN

#### **Parameters:**

HOUSE AREA: 120 sqm with a garage

**HOUSE DIMENSIONS - EXTERNAL:** 

**WIDTH:** 6,16 m

**LENGTH:** 10,86 m

**HEIGHT:** 7,13 m

ROOF ANGLE: 45°

STEELHOUS MTB SEVEN is one of our largest models, with a total area of 120 sqm. Its most characteristic feature is the large glazing that covers almost the entire gable wall. The entire house is modeled on a very popular barn. Large patio doors leading to the garden hide a spacious living room with a kitchenette. The layout of the rooms allows you to find 4 bedrooms and two bathrooms. The largest, glass bedroom on the first floor gives this house an amazing atmosphere. A spacious bathroom with the possibility of installing a bathtub and shower, and a smaller bathroom downstairs. That's all you can get by buying the selected model. The non-standard house design allows you to arrange it in any style. The façade is made of the highest quality sheet metal.