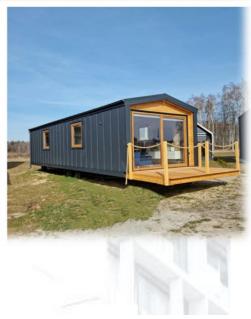

## STEELHOUS MTB MOBILE HOME L

### **Parameters:**

HOUSE AREA: 40 SQM

**HOUSE DIMENSIONS - EXTERNAL:** 

WIDTH: 4 m

LENGTH: 10 m

HEIGHT: 3,55 m

ROOF ANGLE: 10°

STEELHOUS MOBILE HOME L, commonly known as a Dutch woman. However, due to its timeless appearance, it definitely stands out from the rest of its "brothers". Mobile home with an area of 40 sqm surprises not only with its appearance, but also well-thought-out arrangement of the rooms. In a small space, there is a place for a well-lit living room with a kitchenette, two comfortable bedrooms with four sleeping places, a functional vestibule and a bathroom. The building has been equipped, and its interior includes: a kitchenette with all the necessary appliances such as an oven, fridge, cooker hood, induction hob, dishwasher and sink. Bathroom with fitted shower cubicle, toilet, ladder radiator and wall cabinets. The floor is covered with vinyl panels, and on the walls there is a monolith, imitating travertine. The master bedroom has a double bed and the second bedroom has two single beds. The entire building is well-lit thanks to the highest-quality windows in each room.